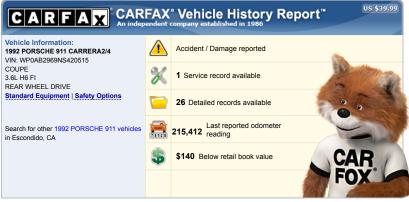

FUI FEISUIIAI USE UIIIY

This CARFAX Vehicle History Report is based only on information supplied to CARFAX and available as of 10/12/12 at 10:20:46 PM (EDT). Other information about this vehicle, including problems, may not have been reported to CARFAX. Use this report as one important tool, along with a vehicle inspection and test drive, to make a better decision about your next used car.