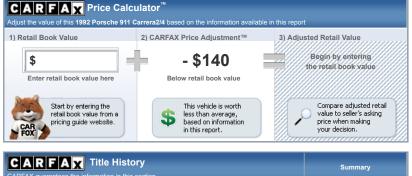

| CARFAX guarantees the information in this section      | Summary                  |
|--------------------------------------------------------|--------------------------|
| Salvage   Junk   Rebuilt   Fire   Flood   Hail   Lemon | Guaranteed<br>No Problem |
| Not Actual Mileage   Exceeds Mechanical Limits         | Guaranteed<br>No Problem |
|                                                        |                          |

GUARANTEED - None of these major title problems were reported by a state Department of Motor Vehicles (DMV). If you find that any of these title problems were reported by a DMV and not included in this report, (DMV). If you find that any of these title problems were reported by a DMV and not included in this report, CARFAX will buy this vehicle back. Register | View Terms | View Certificate