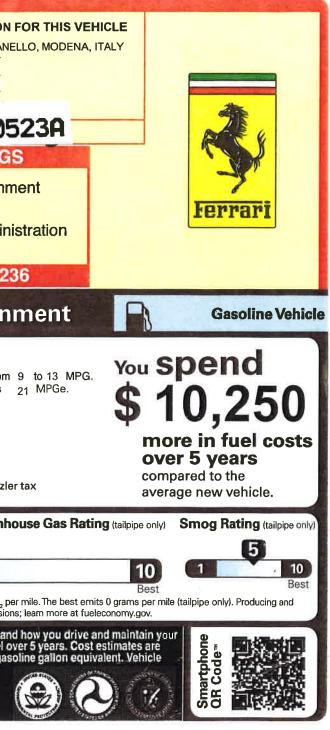

| Statistical States (States) (States)                                                                                                                                                                           |                                                                                                                                                                |                                             | TRANSPORT AND A MARKED AND A STATE                                                                                                                   |                                                                                                                               |                                                         |
|----------------------------------------------------------------------------------------------------------------------------------------------------------------------------------------------------------------|----------------------------------------------------------------------------------------------------------------------------------------------------------------|---------------------------------------------|------------------------------------------------------------------------------------------------------------------------------------------------------|-------------------------------------------------------------------------------------------------------------------------------|---------------------------------------------------------|
| Ferrari North America, Inc.<br>250 Sylvan Avenue                                                                                                                                                               | Model Year: 2015<br>Model Desc: F12 MY15<br>Color: WHITE / BLACK<br>Port of Importation: PORT NEWAR<br>Warehouse: NEWARK, NJ<br>Serial Number: ZFF74UFA9F02108 | THE COLLEC<br>200 BIRD RO.<br>RK CORAL GABL | CTION F<br>AD C<br>LES, FL 331460000 E                                                                                                               | PARTS CONTENT IMFOR<br>Final Assembly Point:<br>Country of Origin:<br>Engine Parts:<br>Fransmission Parts:                    | MATION FO<br>MARANELLO<br>ITALY<br>ITALY<br>ITALY       |
| Englewood Cliffs, NJ 07632                                                                                                                                                                                     | . N                                                                                                                                                            | ote: Parts content doe                      | s not include final assembly, distribution                                                                                                           | , or other non-parts costs.                                                                                                   | 1052                                                    |
|                                                                                                                                                                                                                | Manufacturer's Suggested                                                                                                                                       |                                             | GOVERNM                                                                                                                                              | ENT SAFETY RA                                                                                                                 | ATINGS                                                  |
| Standard Equipment Included in Suggested Retail Price *                                                                                                                                                        | Port of Entry Retail Price<br>Delivery, Process, Prep & Handling Fee                                                                                           | \$319,995.00<br>3,750.00                    | This vehicle has not                                                                                                                                 | been rated by the g                                                                                                           | governmer                                               |
| *731HP/509LB-FT 6.3L V12                                                                                                                                                                                       |                                                                                                                                                                |                                             | for frontal crash, side                                                                                                                              | erash or rollover ri                                                                                                          | sk.                                                     |
| *7-SPEED DUAL CLUTCH TRANSMISSION<br>*ALUMINUM BODY SHELL AND CHASSIS<br>*E-SCM ELECTROMAGNETIC DAMPERS                                                                                                        | Tires PIRELLI P ZERO<br>FRONT: 255/35 ZR20<br>REAR: 315/35 ZR20<br>Options                                                                                     |                                             | Source: National Hig<br>(NHTSA).                                                                                                                     | hway Traffic Safety                                                                                                           | Administr                                               |
| *ELECT SPEED SENSITIVE STEERING                                                                                                                                                                                | AFS SYSTEM                                                                                                                                                     | 3,212.00                                    | www.cafaca                                                                                                                                           | r.gov or 1-888-3                                                                                                              | 27-1226                                                 |
| *DOUBLE WISHBONE FRONT SUSPENSION                                                                                                                                                                              | RED BRAKE CALIPERS                                                                                                                                             | 1,445.00                                    | Property in succession in the local data                                                                                                             | 1.90V 01 1-000-3                                                                                                              | 21-4200                                                 |
| *MULTILINK REAR SUSPENSION                                                                                                                                                                                     | CARBON FIBRE CENTRAL BRIDGE<br>CARBON FIBRE DOOR PANELS                                                                                                        | 3,051.00<br>7,227.00                        | EPA<br>DOT Fuel Econ                                                                                                                                 |                                                                                                                               |                                                         |
| *E-DIFF3 ELECT. REAR DIFFERENTIAL                                                                                                                                                                              | EXTERIOR SILL KICK IN CARBON                                                                                                                                   | 2,248.00                                    | DOT FUELECON                                                                                                                                         | omy and Env                                                                                                                   | ronm                                                    |
| *F-1 TRAC TRACTION CONTROL                                                                                                                                                                                     | CARBON FIBRE CUP HOLDER                                                                                                                                        | 3,533.00                                    |                                                                                                                                                      | ns x is the an ask is                                                                                                         |                                                         |
| *CST-CONTROL STABILITY & TRACTION                                                                                                                                                                              | CARBON FIBER WHEELS CUP                                                                                                                                        | 803.00                                      | Fuel Economy                                                                                                                                         |                                                                                                                               |                                                         |
| *CCM3-CARBON CERAMIC BRAKES                                                                                                                                                                                    | CARBON FIBRE DASHBOARD INSERT                                                                                                                                  |                                             |                                                                                                                                                      | Two Seater                                                                                                                    | ange from 9                                             |
| *MANETTINO W/WET, SPORT, RACE,                                                                                                                                                                                 | SUSPENSION LIFTER                                                                                                                                              | 5,461.00                                    |                                                                                                                                                      | PG Two Seater r<br>The best vehic                                                                                             | cle rates 21                                            |
| CT OFF, AND ESC OFF MODES                                                                                                                                                                                      | HORSE STITCHED ON HEADREST                                                                                                                                     | 1,204.00                                    |                                                                                                                                                      |                                                                                                                               |                                                         |
| *DRIVER, PASSENGER & SIDE AIRBAGS                                                                                                                                                                              | CARB.FIB.STEERING WHEEL + LEDS                                                                                                                                 | 3,533.00<br>4,979.00                        |                                                                                                                                                      | 11 10                                                                                                                         |                                                         |
| *BI-XENON HEADLAMPS WITH DRL                                                                                                                                                                                   | SCUDERIA FERRARI' SHIELDS                                                                                                                                      | 1,767.00                                    |                                                                                                                                                      | 11 16                                                                                                                         |                                                         |
| *20" LIGHT ALLOY WHEELS                                                                                                                                                                                        | OTHER OPTIONS                                                                                                                                                  | 25,338.00                                   | combined city/hwy                                                                                                                                    | city highway                                                                                                                  |                                                         |
| *SATELLITE NAVIGATION SYSTEM                                                                                                                                                                                   |                                                                                                                                                                |                                             |                                                                                                                                                      | ¢ 2 000                                                                                                                       |                                                         |
|                                                                                                                                                                                                                | Total Suggested Datail Drive                                                                                                                                   | \$007 770 00                                | gallons per 100 n                                                                                                                                    | niles <b>\$3,000</b>                                                                                                          | gas guzzler ta:                                         |
| *FRONT/REAR PARKING SENSORS                                                                                                                                                                                    | Total Suggested Retail Price                                                                                                                                   | \$397,773.00                                |                                                                                                                                                      |                                                                                                                               |                                                         |
| *7 YEAR COMPLIMENTARY MAINTENANCE                                                                                                                                                                              | "Gasoline, license and title fees, luxur                                                                                                                       | v, state and local                          |                                                                                                                                                      | Fuel Economy &                                                                                                                | Greenhous                                               |
| Warranty                                                                                                                                                                                                       | taxes, dealer installed accessories a<br>**Excluding AK & HI                                                                                                   | are not included.                           | Annual fuel COS                                                                                                                                      |                                                                                                                               |                                                         |
| Refer to Warranty Info Book for Specific Limitations                                                                                                                                                           |                                                                                                                                                                |                                             |                                                                                                                                                      |                                                                                                                               |                                                         |
| the book of opeone Linitations                                                                                                                                                                                 | Geographical coverage limitations a                                                                                                                            | ppiy                                        | I C A ANN                                                                                                                                            |                                                                                                                               |                                                         |
| vehicle is equipped with a front bumper that has                                                                                                                                                               | been tested at an impact speed of * mph and                                                                                                                    | d a rear bumper that                        | 1 34.400                                                                                                                                             |                                                                                                                               |                                                         |
| been tested at an impact speed of * mph, and has<br>he bumper and attachment hardware. Minimal da                                                                                                              | s sustained no damage to the vehicle's body a<br>mage to the bumper means damage that can                                                                      | and minimal damage be repaired with the     | + -,                                                                                                                                                 | This vehicle emits679 g<br>distributing fuel also cre                                                                         | eate emissions; lea                                     |
| of common repair materials and without replacin<br>uire repair after a low speed collision. However, the<br>oper standard test conditions and procedures, ca<br>ed of 2.5 mph with no more damage than allowed | his vehicle is equipped with a bumper system<br>n withstand a frontal impact speed of 2.5 mp                                                                   | n that, under federal                       | Actual results will vary for many ro<br>vehicle. The average new vehicle o<br>based on 15,000 miles per year at<br>omissions are a significant cause | easons, including driving cor<br>gets 24 MPG and costs \$11,00<br>\$3.80 per gallon. MPGe is mi<br>of climate change and smoo | ditions and ho<br>00 to fuel over t<br>les per gasoline |
| a label has been affixed to this vehicle pursuant to noval or alteration prior to delivery to the ultimate                                                                                                     | the requirements of U.S.C. 15§ 1231 et seq.                                                                                                                    | , which prohibits its                       | fueleconom                                                                                                                                           |                                                                                                                               |                                                         |
| ,                                                                                                                                                                                                              | La company                                                                                                                                                     |                                             | i de la contenin                                                                                                                                     |                                                                                                                               | 13                                                      |