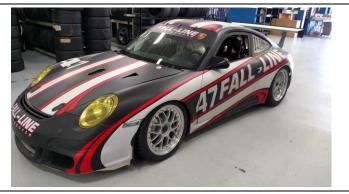

## For Sale - \$95,000 OBO

## Fall-Line Motorsports - SCCA GT2 2008 Porsche 997 GT3 Cup

- Fresh engine PMNA
- Porsche Cup spec roll cage
- Recaro Porsche 991 Spec Seat
- Motec Sport dash with AIM Smarty Cam
- Motec SLM
- Holinger Paddle Shift
- Porsche Cup center exit exhaust
- 3 sets of 3-piece Cup wheels
- KW 3-way adjustable dampers
- Motorsports sway bars
- Motorsports front & rear control arms
- Motorsports brake ducts
- Motorsports rear toe links
- Safecraft left & right side triangle nets
- Safecraft window net
- SPA fire bottle system
- Safecraft seat belts
- Quick disconnect OMP steering wheel
- Motorola CDM750 radio system
- Fuel test port / stock
- Front & rear tow hooks
- Motorized drink system
- Air jacks
- 100 liter fuel cell
- Windshield clips & rear window straps
- Relocated lightweight battery
- Carbon fiber hood with air intake