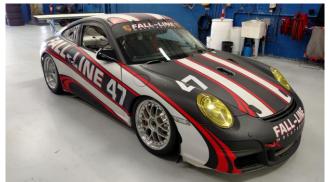

## For Sale - \$95,000 OBO

## Fall-Line Motorsports - SCCA GT2 2008 Porsche 997 GT3 Cup

- Fresh engine PMNA
- Porsche Cup spec roll cage
- Recaro Porsche 991 Spec Seat
- Motec Sport dash with AIM Smarty Cam
- Motec SLM
- Holinger Paddle Shift
- Porsche Cup center exit exhaust
- 3 sets of 3-piece Cup wheels
- KW 3-way adjustable dampers
- Motorsports sway bars
- Motorsports front & rear control arms
- Motorsports brake ducts
- Motorsports rear toe links
- Safecraft left & right side triangle nets
- Safecraft window net
- SPA fire bottle system
- Safecraft seat belts
- Quick disconnect OMP steering wheel
- Motorola CDM750 radio system
- Fuel test port / stock
- Front & rear tow hooks
- Motorized drink system
- Air jacks
- 100 liter fuel cell
- Windshield clips & rear window straps
- Relocated lightweight battery
- Carbon fiber hood with air intake