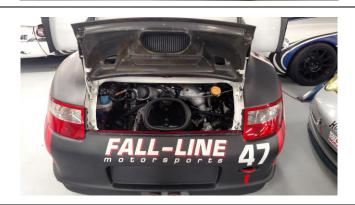

## Fall-Line Motorsports - SCCA GT2 2008 Porsche 997 GT3 Cup

- Fresh engine PMNA
- Porsche Cup spec roll cage
- Recaro Porsche 991 Spec Seat
- Motec Sport dash with AIM Smarty Cam
- Motec SLM
- Holinger Paddle Shift
- Porsche Cup center exit exhaust
- 3 sets of 3-piece Cup wheels
- KW 3-way adjustable dampers
- Motorsports sway bars
- Motorsports front & rear control arms
- Motorsports brake ducts
- Motorsports rear toe links
- Safecraft left & right side triangle nets
- Safecraft window net
- SPA fire bottle system
- Safecraft seat belts
- Quick disconnect OMP steering wheel
- Motorola CDM750 radio system
- Fuel test port / stock
- Front & rear tow hooks
- Motorized drink system
- Air jacks
- 100 liter fuel cell
- Windshield clips & rear window straps
- Relocated lightweight battery
- Carbon fiber hood with air intake