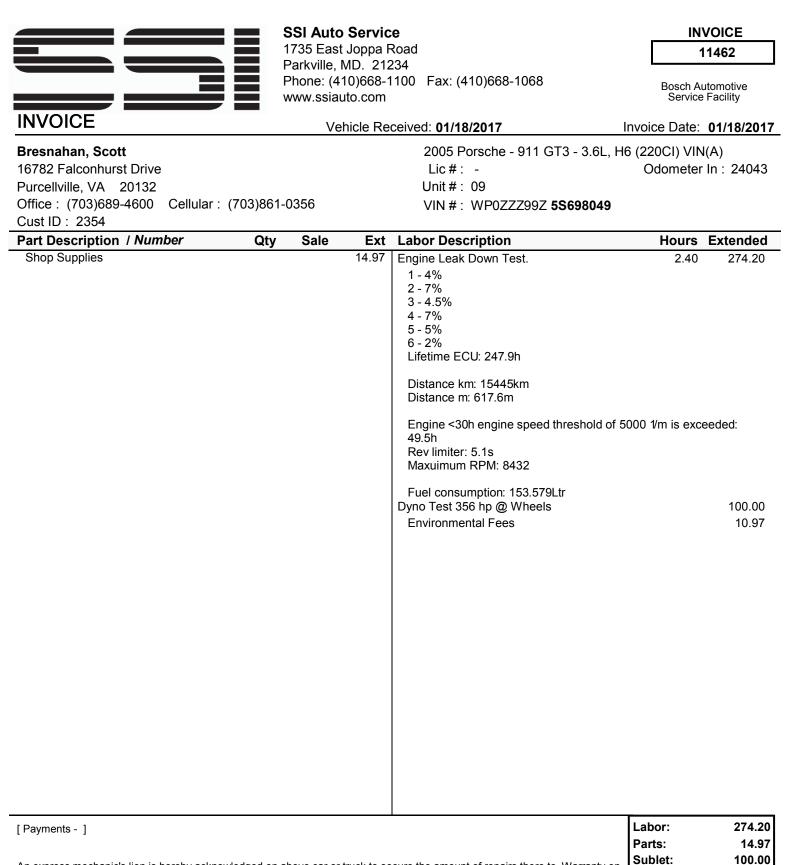

An express mechanic's lien is hereby acknowledged on above car or truck to secure the amount of repairs there to. Warranty on OEM. parts is 1 year or 12,000 miles which ever comes first. Warranty on labor is 12 months or 12,000 miles. THERE IS NO WARRANTY ON PERFORMANCE PARTS OR LABOR. No warranty on parts or labor if used parts are to be installed. Warranty work has to be performed in our shop & cannot exceed the original cost of repair. No refunds on parts or labor store credit only.

Date

Copyright (c) 2017 Mitchell Repair Information Company, LLC invhrs 7.2.15d

Time

Total: Bal Due: 389.17

\$400.14

0.00 \$400.14