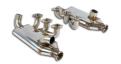

## €2,719.00 (taxes not included)

Manifold Right - Left (With heat exchangers)

Cod: 247601

Full kit only