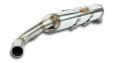

## €1,070.00 (taxes not included)

Rear exhaust O70 Left side exit

Cod: 247604

Full kit only

# €1,206.00 (taxes not included)

Rear exhaust Right O70 - Left O70

Cod: 247704

Alternative to 247604 Full kit only Rear bumper must be trimmed to fit

Rear exhaust OO70 (central exit)

Cod: 247754

Alternative to 247604 or 247704 Full kit only Rear bumper must be trimmed to fit