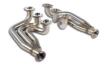

# €1,715.00 (taxes not included)

Manifold Right - Left "Racing" (W/o heat exchangers)

Cod: 247631

Alternative to 247601 Full kit only