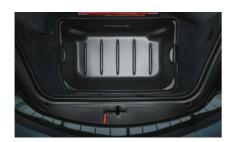

Kind regards

Your Porsche Team

**Designation**Luggage compartment liner

Part number Price<sup>1)</sup>

997 044 000 01 MSRP \$ 260.33 excl. tax

1) Further costs may be incurred for installation, assembly, painting and additional parts. Contact your Porsche Centre for further information.