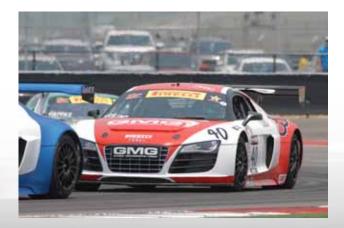

## Audi FOR SALE Audi R8 LMS

Campaigned SCCA Pirelli World Championship Prepared by Global Motorsports Group (GMG)

> Campaigned by GMG, this Audi R8 LMS was a proven, consistent competitor. This car will be fully ready to compete in the Pirelli World Challenge, and may be eligible in other series.

## Car Details:

GT3 spec, fully prepared for Pirelli World Challenge

- 5.2L V10
- Six-speed paddle-shift gearbox
- Rear-wheel drive
- 2,650mm wheelbase
- Fully equipped with race-ready shock & suspension package
- 2010MY built to 2013 World Challenge specifications
- · Complete list of spares available upon request
- Complete list of suspension, shock, and additional race components available upon request