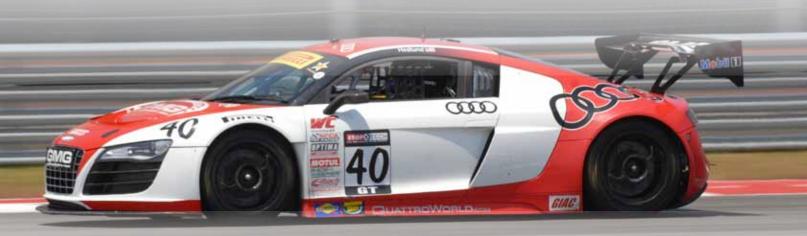

## Audi FOR SALE Audi R8 LMS

Campaigned SCCA Pirelli World Championship Prepared by Global Motorsports Group (GMG)

> Campaigned by GMG, this Audi R8 LMS was a proven, consistent competitor. This car will be fully ready to compete in the Pirelli World Challenge, and may be eligible in other series.

## Car Details:

GT3 spec, fully prepared for Pirelli World Challenge

- 5.2L V10
- Six-speed paddle-shift gearbox
- Rear-wheel drive
- 2,650mm wheelbase
- Fully equipped with race-ready shock & suspension package
- 2010MY built to 2013 World Challenge specifications
- · Complete list of spares available upon request
- Complete list of suspension, shock, and additional race components available upon request