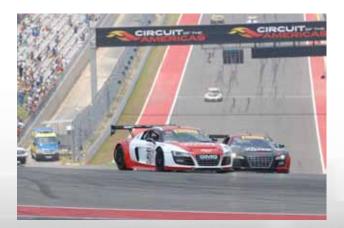

## Audi FOR SALE Audi R8 LMS

Campaigned SCCA Pirelli World Championship Prepared by Global Motorsports Group (GMG)

> Campaigned by GMG, this Audi R8 LMS was a proven, consistent competitor. This car will be fully ready to compete in the Pirelli World Challenge, and may be eligible in other series.

## Car Details:

GT3 spec, fully prepared for Pirelli World Challenge

- 5.2L V10
- Six-speed paddle-shift gearbox
- Rear-wheel drive
- 2,650mm wheelbase
- Fully equipped with race-ready shock & suspension package
- 2010MY built to 2013 World Challenge specifications
- · Complete list of spares available upon request
- Complete list of suspension, shock, and additional race components available upon request