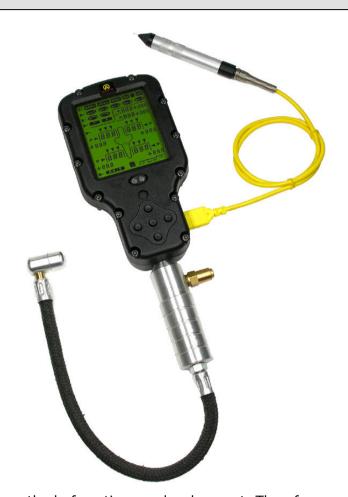

## **TYRECONTROL**

## **Technical Features**

- Take and memorize the temperatures on the surface of the tires on 1 or 3 places by tire
- Take and adjust the pressures of the tires and memorize these
- Check and memorize 4 auxiliary temperatures for every Set (asphalt, etc)
- Date and hour memorized for each summary of data (1 Set = 4 summary)
- Data transfer to PC for analyse with the software VisualData (Operational for end September)
- Backlight
- Precision Bar :+/- 0.01
- Precision PSI:+/- 0.15
- Precision °C:+/-1
- Precision °F:+/-2
- Operated (T°): +5°C until +60°C
- Operated (Pressure): -10°C until +60°C
- Display size: 59mm x 69mm
- Batteries type: 2 x AA
- Weight : 506 gr