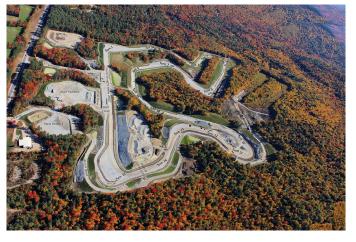

This year our three-day event lands just after Labor Day and before the leaf peepers invade so there will be plenty of rooms available.

2.5 miles in length with a 40 ft wide surface, 15 turns, undulating 250 ft elevation changes, this track provides a thrilling driving experience as well scenic views of Mt Chocorua and the White Mountains.