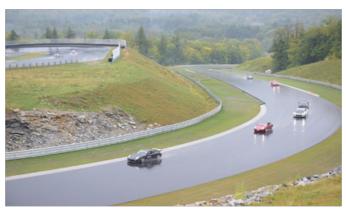

This year our three-day event lands just after Labor Day and before the leaf peepers invade so there will be plenty of rooms available.

2.5 miles in length with a 40 ft wide surface, 15 turns, undulating 250 ft elevation changes, this track provides a thrilling driving experience as well scenic views of Mt Chocorua and the White Mountains.

On Saturday there will be a paddock party and track walk after 5 PM. Bring your cameras for some great photo opportunities.

It will be a weekend of great fun! Register today @

https://ncr-pca.motorsportreg.com