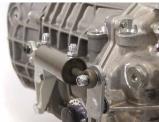

#### The paddleshift system includes:

- Central unit
- High End 12V compressor
- Gearbox actuator
- Throttle Blipper
- Goodridge hoses and fittings
- High spec autosport wiringloom
- Paddles mounted on steeringwheel plate including switches and chassis connector
- Available steeringwheel layouts: 2007-2009 CUP 4 switch (original 2 switch) 2010-2012 CUP 7 switch (original 6 switch) 2012-2013 Grand-Am 8 + TC rotary switch