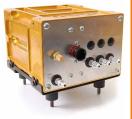

The system includes an easy to install central unit which hold's the GCU, three valves, a pressure sensor, pressure release valve and a 650CC accumulator. The gearbox control unit (GCU) has extended functionalities and safety features. Engine overrevs with downshifting are eliminated with the programmable overrev protection. Full integration of ECU sensors is possible with the CAN-BUS interface.