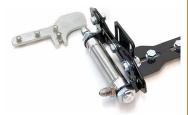

#### The paddleshift system includes:

- Central unit
- High End 12V compressor
- Gearbox actuator
- Throttle Blipper
- Goodridge hoses and fittings
- High spec autosport wiringloom
- Paddles mounted on steeringwheel plate including switches and chassis connector
- Available steeringwheel layouts: 2007-2009 CUP 4 switch (original 2 switch) 2010-2012 CUP 7 switch (original 6 switch) 2012-2013 Grand-Am 8 + TC rotary switch