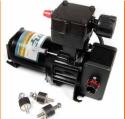

The system includes an easy to install central unit which hold's the GCU, three valves, a pressure sensor, pressure release valve and a 650CC accumulator. The gearbox control unit (GCU) has extended functionalities and safety features. Engine overrevs with downshifting are eliminated with the programmable overrev protection. Full integration of ECU sensors is possible with the CAN-BUS interface.