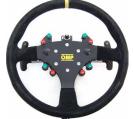

#### The paddleshift system includes:

- Central unit
- High End 12V compressor
- Gearbox actuator
- Throttle Blipper
- Goodridge hoses and fittings
- High spec autosport wiringloom
- Paddles mounted on steeringwheel plate including switches and chassis connector
- Available steeringwheel layouts: 2007-2009 CUP 4 switch (original 2 switch) 2010-2012 CUP 7 switch (original 6 switch) 2012-2013 Grand-Am 8 + TC rotary switch