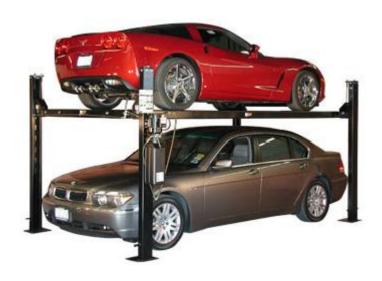

## **Specifications**

Shipping Weight

| A - Clearance Under Runway     | 5' 7"                                     |
|--------------------------------|-------------------------------------------|
| B - Overall Length             | 17' 4"                                    |
| C - Overall Width              | 8' 6"                                     |
| D - Inside Column              | 7' 10"                                    |
| E - Overall Length w/out Ramps | 3 14' 6 "                                 |
| F - Column Height              | 7'                                        |
| G - Runway Width               | 1' 6.5"                                   |
| H - Runway Height              | 4.00"                                     |
| Distance Between Runways       | 37.50"                                    |
| Wheelbase                      | 150.00"                                   |
| Runway Length                  | 166.00"                                   |
| Approach Ramp Length           | 37.00"                                    |
| Lift Capacity                  | 9000 LB                                   |
| Power Requirements             | 110V                                      |
| Concrete                       | 4.00" 3000 PSI Rebar Reinforced Concreted |
| Rise Time                      |                                           |