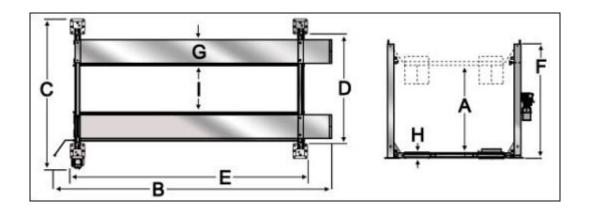

## **Specifications**

Shipping Weight

| A - Clearance Under Runway     | 5' 7"                                     |
|--------------------------------|-------------------------------------------|
| B - Overall Length             | 17' 4"                                    |
| C - Overall Width              | 8' 6"                                     |
| D - Inside Column              | 7' 10"                                    |
| E - Overall Length w/out Ramps | 3 14' 6 "                                 |
| F - Column Height              | 7'                                        |
| G - Runway Width               | 1' 6.5"                                   |
| H - Runway Height              | 4.00"                                     |
| Distance Between Runways       | 37.50"                                    |
| Wheelbase                      | 150.00"                                   |
| Runway Length                  | 166.00"                                   |
| Approach Ramp Length           | 37.00"                                    |
| Lift Capacity                  | 9000 LB                                   |
| Power Requirements             | 110V                                      |
| Concrete                       | 4.00" 3000 PSI Rebar Reinforced Concreted |
| Rise Time                      |                                           |