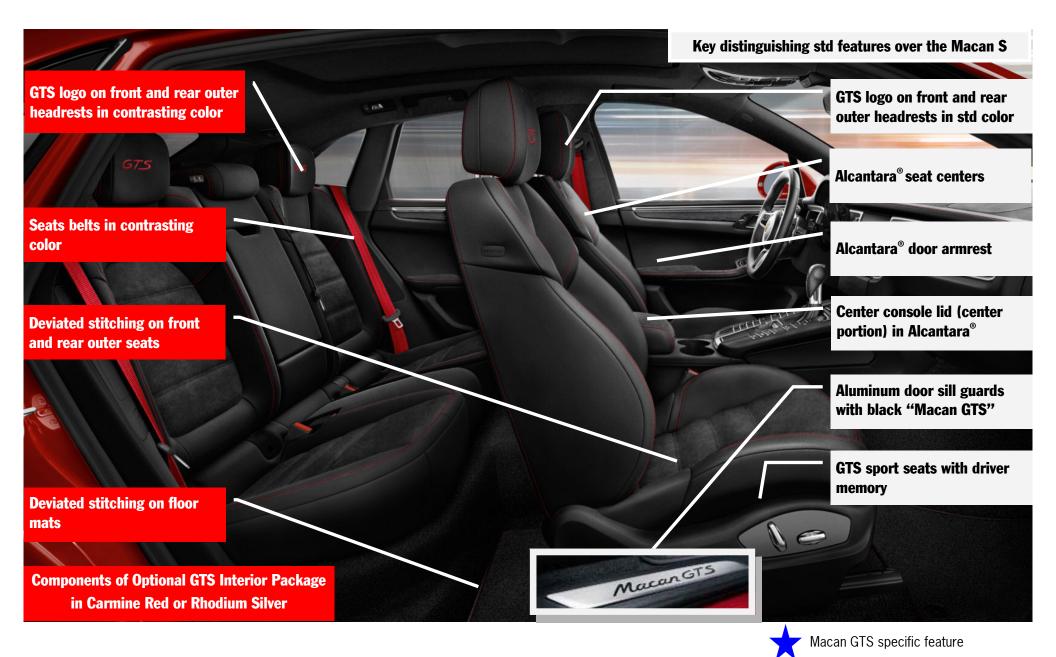

# **Interior**— Standard and Optional features of GTS interior packages

|           | Engine             | Power  | Torque    | 0-60    | Top track speed | Weight    | Dimensions (LxWxH)     |
|-----------|--------------------|--------|-----------|---------|-----------------|-----------|------------------------|
| Macan GTS | 3.0L twin-turbo V6 | 360 hp | 369 lbft. | 5.0/4.8 | 159 mph         | 4,178 lbs | 184.7" x 82.6" x 63.6" |

#### **Body-interior**

- s GTS sport seats with GTS logos on the headrests of the front and side rear seats
- GTS leather package including Alcantara® on the seat centers, armrests, armrests of the center console (center portion) and door armrests
- GTS interior package in Carmine Red/Rhodium Silver
- o Black aluminum interior package