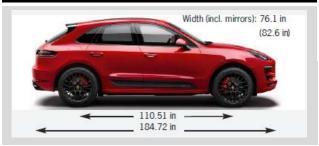

#### **Dimensions**

# **Interior**— Standard and Optional features of GTS interior packages

|           | Engine             | Power  | Torque    | 0-60    | Top track speed | Weight    | Dimensions (LxWxH)     |
|-----------|--------------------|--------|-----------|---------|-----------------|-----------|------------------------|
| Macan GTS | 3.0L twin-turbo V6 | 360 hp | 369 lbft. | 5.0/4.8 | 159 mph         | 4,178 lbs | 184.7" x 82.6" x 63.6" |