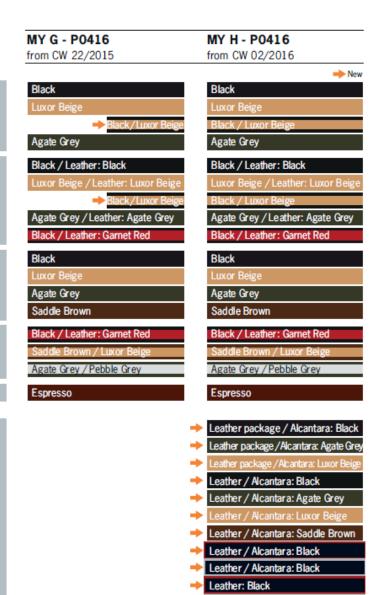

m the Bi-Xenon headlights. Instead of a conical light housing with a round projection lens and auxiliary headlights, the all-LED headlights consist of a projection module as a spotlight and additional front modules. The dynamic design of the LED headlights is complemented by an attractive color scheme in the individual headlight components.



High Beam

Low Beam

Standard

Leather

Two-tone

GTS

Natural leather

Leather package

## **Exterior color range**

The exterior color range has 4 changes for MY17.

- 1) Volcano Grey Metallic replaces Agate Grey Metallic (new color)
- 2) Night Blue Metallic replaces Dark Blue Metallic (new name)
- 3) Impulse Red Metallic has been discontinued
- 4) Carmine Red is available as an exclusive special color for the Macan GTS



## Interior color range



Leather: Black