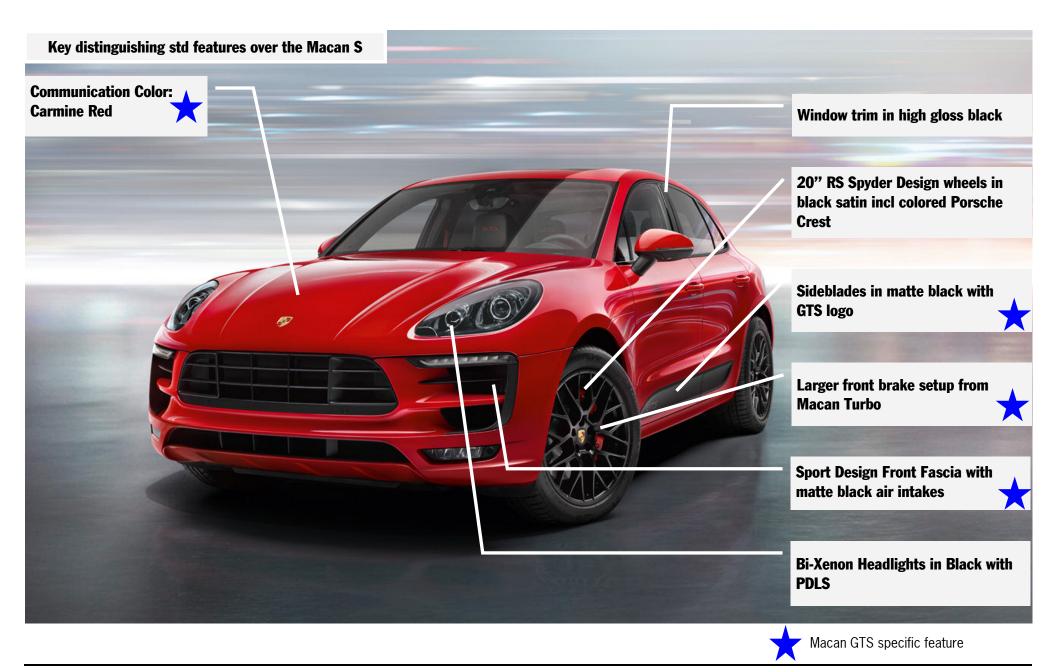

# Standard Equipment Highlights

- GTS typical exterior design including SportDesign package and side blades in matte black with "GTS" logo.
- 3.0-liter twin-turbo V6 with 360 hp and 369
  lb.-ft. of torque
- 20-inch RS Spyder Design wheels in black satin
- Air Suspension including Porsche Active
  Suspension Management (PASM) that sits
  10mm lower than other Macan variants
  with Air Suspension
- Sport exhaust incl. black sport tailpipes
- Bi-Xenon headlights in black incl. PDLS and tinted LED taillights
- GTS leather package including Alcantara® on the seat centers, armrests of the center console (center strips) and door armrests
- 8-way GTS sports seats (front) with GTS logo on the front headrests and outer rear seats

#### **Exterior**– Front view

#### **Body- exterior**

- Front end with enlarged air intakes and grille in black
- s SportDesign package with SportDesign sideskirts
- s Side blades in matte black with "GTS" logo
- Model logos on the tailgate in matte black

#### **Audio and Communication, Electronics**

- Bi-Xenon™ headlights in black with PDLS
- s Tinted LED taillights
- s New PCM without navigation
- s Bluetooth mobile phone preparation
- s ParkAssist front and rear with reversing camera
- 3-zone automatic climate control
- New PCM including navigation module
- o Connect / Connect Plus package
- BOSE<sup>®</sup> surround sound system
- Burmester® High-End Surround Sound System