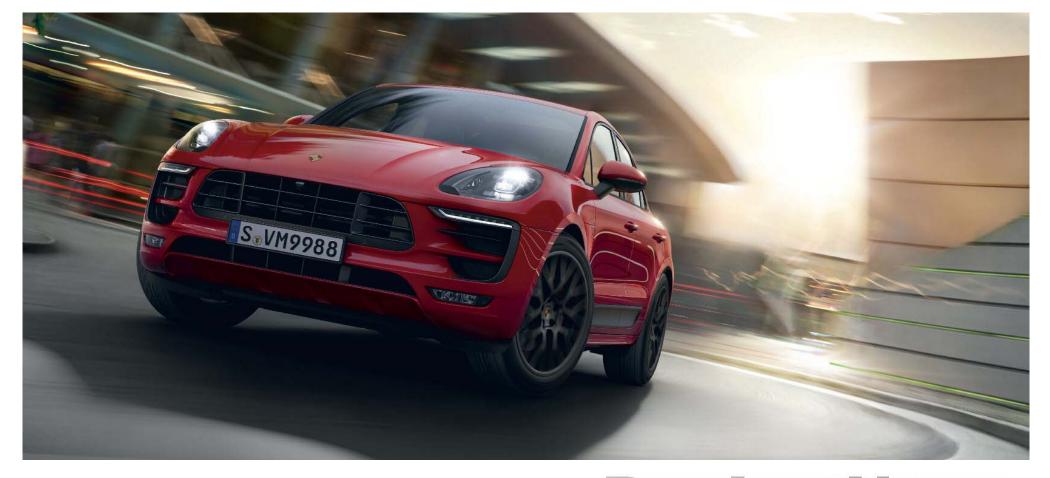

# The new Macan GTS

# **ProductNews**



# Standard Equipment Highlights

- GTS typical exterior design including SportDesign package and side blades in matte black with "GTS" logo.
- 3.0-liter twin-turbo V6 with 360 hp and 369
  lb.-ft. of torque
- 20-inch RS Spyder Design wheels in black satin
- Air Suspension including Porsche Active
  Suspension Management (PASM) that sits
  10mm lower than other Macan variants
  with Air Suspension
- Sport exhaust incl. black sport tailpipes
- Bi-Xenon headlights in black incl. PDLS and tinted LED taillights
- GTS leather package including Alcantara® on the seat centers, armrests of the center console (center strips) and door armrests
- 8-way GTS sports seats (front) with GTS logo on the front headrests and outer rear seats



|