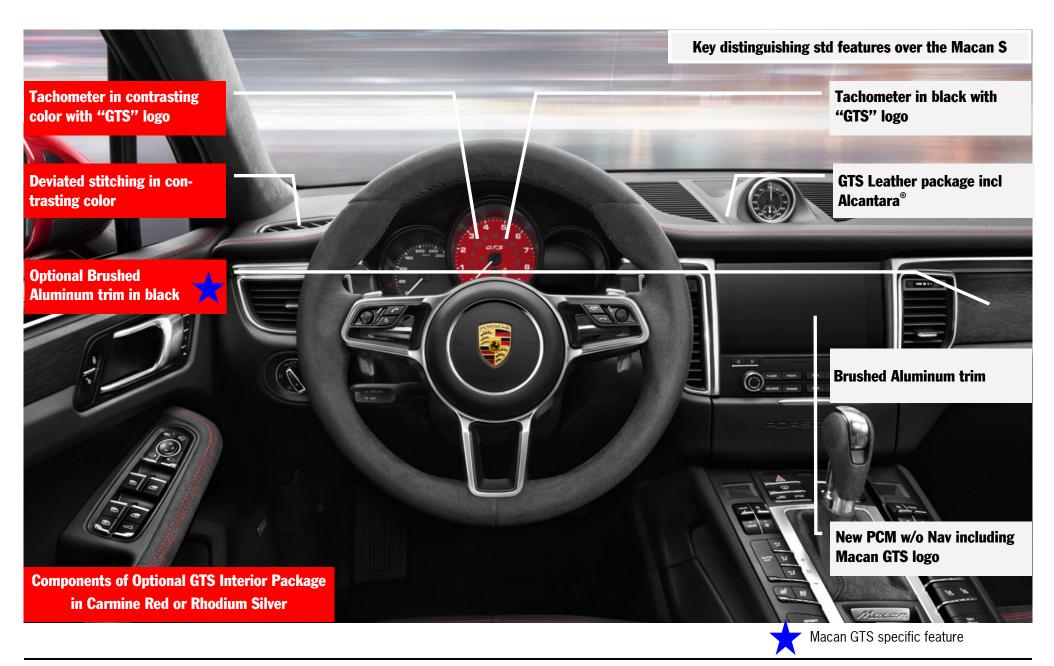

# **Interior**— Standard and Optional features of GTS interior packages

#### **Body-interior**

- s GTS sport seats with GTS logos on the headrests of the front and side rear seats
- GTS leather package including Alcantara® on the seat centers, armrests, armrests of the center console (center portion) and door armrests
- GTS interior package in Carmine Red/Rhodium Silver
- o Black aluminum interior package