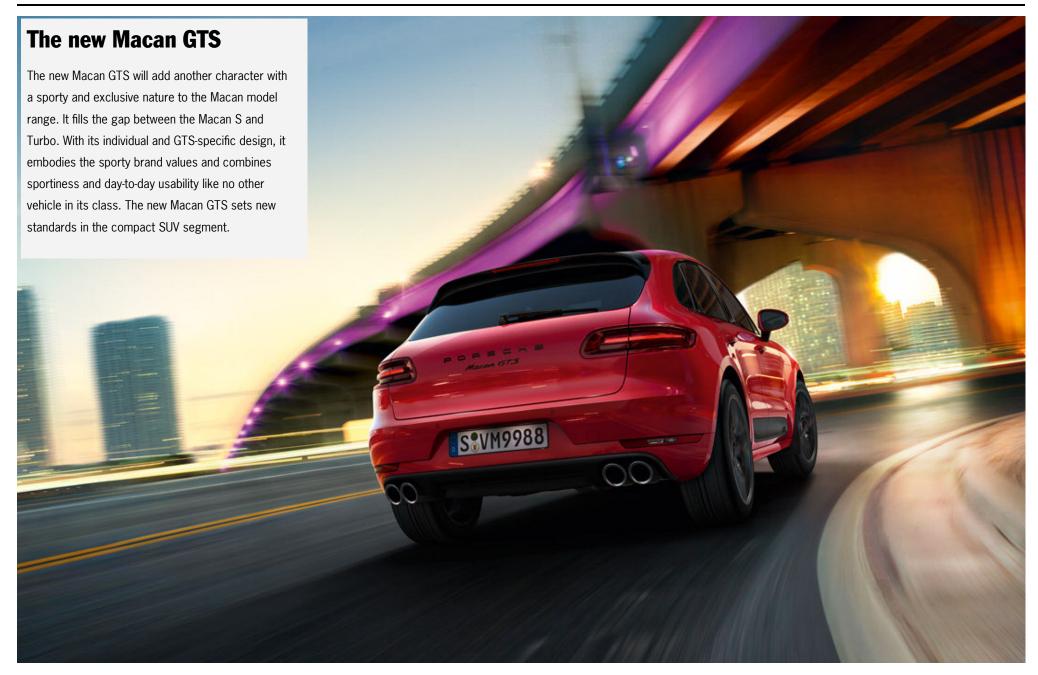

|                           | Macan S           | Macan GTS             |  |
|---------------------------|-------------------|-----------------------|--|
| Horsepower                | 340 hp            | 360 hp <b>(+20)</b>   |  |
| Torque                    | 339 lb ft.        | 369 lb ft. (+30)      |  |
| 0-60 mph (w/sport chrono) | 5.2 sec (5.0 sec) | 5.0 sec (4.8 sec) (2) |  |
| Curb Weight               | 4112 lbs          | 4178 lbs <b>(+66)</b> |  |