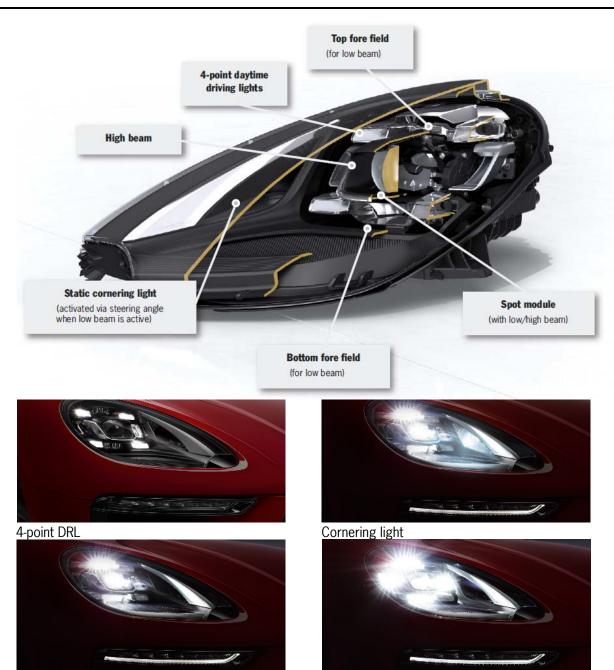

## **LED** headlights incl. PDLS+

#### **Technology**

An all-LED-headlight system is offered for the first time for the Macan models. This includes the following:

- Headlights with low/high beam
- Auxiliary LED high beam
- Porsche Dynamic Light System Plus (PDLS+)

In addition to the familiar light functions of PDLS, the term Plus indicates the additional functions "dynamic high beam" The dynamic high beam uses a camera installed in the mirror base or behind the windshield to recognize the light sources of oncoming and preceding vehicles for continuous adjustment of the beam length between low and high beams (including auxiliary high beam). The advantage of this system is the consistent use of the full lighting potential without blinding other drivers.

#### Design

Visually, the all LED headlights differ markedly from the Bi-Xenon headlights. Instead of a conical light housing with a round projection lens and auxiliary headlights, the all-LED headlights consist of a projection module as a spotlight and additional front modules. The dynamic design of the LED headlights is complemented by an attractive color scheme in the individual headlight components.