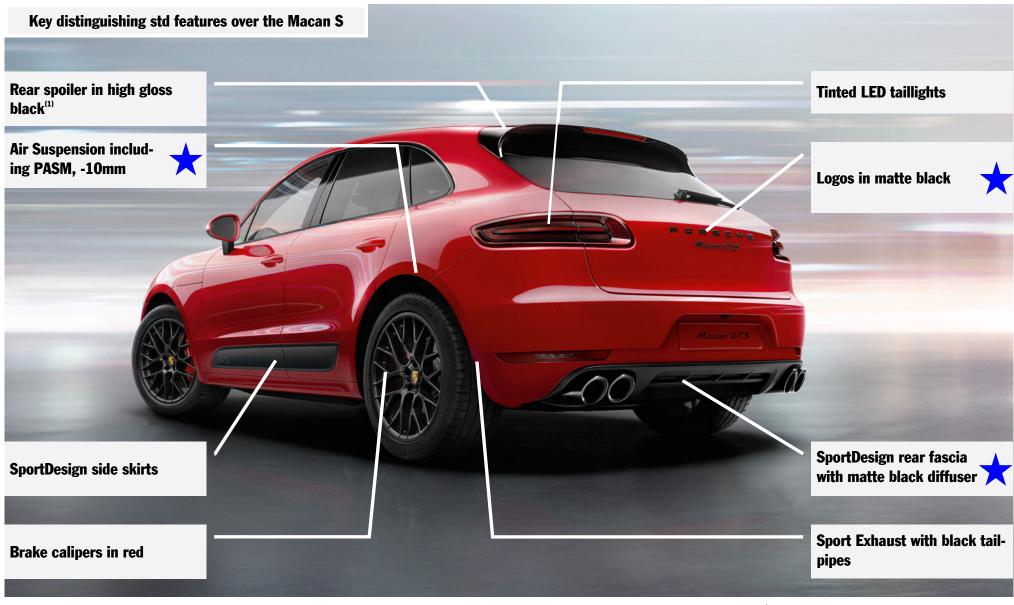

# **Exterior**– Rear view

#### **Powertrain**

- 3.0L twin-turbo V6 with 360 hp and 369 lb.-ft.
- Sport Exhaust with black tailpipes

#### **Chassis and wheels**

- s Air suspension with PASM, -10mm
- Larger front brake setup from Macan Turbo
- 20" RS Spyder Design wheels in black satin incl colored Porsche Crest
- 21-inch wheels (optional)
- Sport Chrono package with "SPORT" PSM
- PCCB
- PTV Plus incl. rear-differential lock

#### **Body- exterior**

- Front end with enlarged air intakes and grille in black
- s SportDesign package with SportDesign sideskirts
- s Side blades in matte black with "GTS" logo
- Model logos on the tailgate in matte black