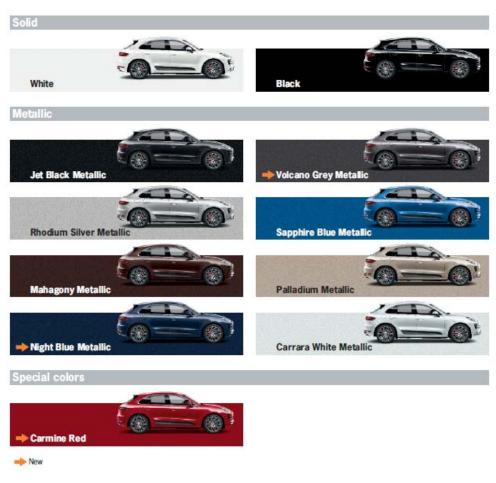

## **Exterior color range**

The exterior color range has 4 changes for MY17.

- 1) Volcano Grey Metallic replaces Agate Grey Metallic (new color)
- 2) Night Blue Metallic replaces Dark Blue Metallic (new name)
- 3) Impulse Red Metallic has been discontinued
- 4) Carmine Red is available as an exclusive special color for the Macan GTS