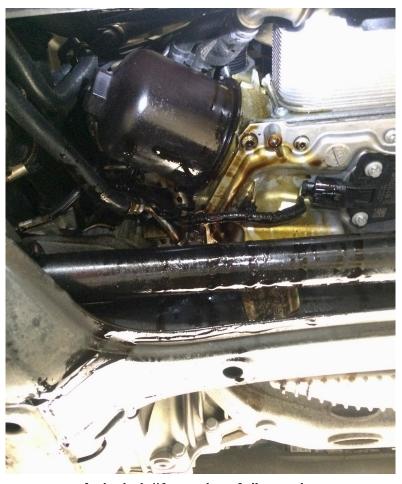

# Warranty Information

92A, 970, 95B

#### **D460**

Replaces all previous bulletin bearing this number.

### **Timing Chain Cover Repairs**

Model Line: Cayenne - V6T & V8 engine

Panamera - V6T & V8 engine

Macan - V6T engine

Model Year: 2011-2017

Information: If an oil leak is identified from the timing chain cover and it has been found that any part on the timing cover

has failed, then the engine must be removed and the entire timing chain cover resealed per the WM instruc-

tions.

#### **Documentation Requirements**



Active leak #1 overview of oil on engine



# Warranty Information

92A, 970, 95B

D460

Information (continued):



Location and source of oil leak



A picture of the location and source of oil leak with engine clearly removed is required



## Warranty Information

92A, 970, 95B

**D460** 

Invoicing:

For invoicing and documentation using PCSS, the cause of failure must be encoded as follows:

| Location (FES5) | 15330 | Chain Housing Cover |
|-----------------|-------|---------------------|
| Damage Type     | 5043  | Oil Leak            |

#### Suggested Labor Operations

#### Macan S:

10011940 - R&I engine

15331990 - R&I chain housing cover

87031750 - Refrigerant drain & fill

19381790 - Coolant drain and fill

44950300 - Alignment

44951553 - Alignment

46161902 - Remove brake