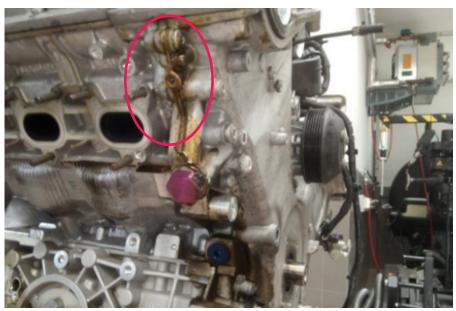

# Warranty Information

92A, 970, 95B

D460

Information (continued):

Location and source of oil leak

A picture of the location and source of oil leak with engine clearly removed is required