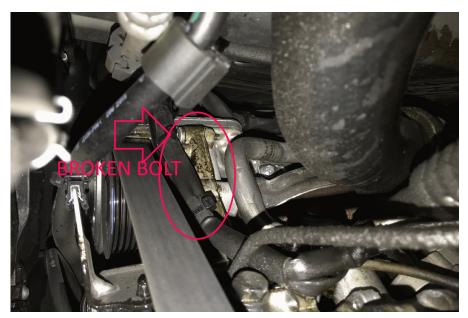

# Warranty Information

92A, 970, 95B

D460

Information (continued):

Location and source of oil leak

A picture of the location and source of oil leak with engine clearly removed is required