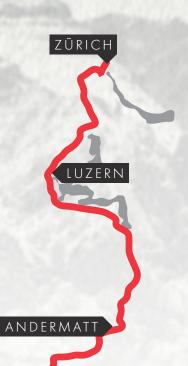

The itinerary will take the participants to the cities of Lucerne, Zürich, Andermatt, Crans Montana and Geneva, whilst driving some of the most thrilling and scenic roads in the world like the Furkapass.