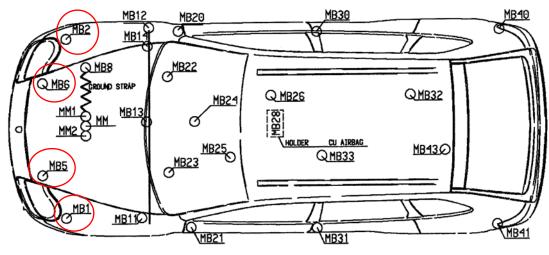

#### **GROUNDS LOCATION**

| Component | Location                                          |
|-----------|---------------------------------------------------|
| MB1       | Behind left headlight. See Fig. 1.                |
| MB1       | Right rear of engine compartment. See Fig. 1.     |
| MB2       | Behind right headlight. See Fig. 1.               |
| MB5       | Left front of engine compartment. See Fig. 1.     |
| MB6       | Right front of engine compartment. See Fig. 1.    |
| MB8       | Right side of engine compartment. See Fig. 1.     |
| MB11      | Left rear of engine compartment. See Fig. 1.      |
| MB12      | Right rear of engine compartment. See Fig. 1.     |
| MB13      | Rear center of engine compartment. See Fig. 1.    |
| MB14      | Right rear of engine compartment. See Fig. 1.     |
| MB20      | Right kick panel. See <u>Fig. 1</u> .             |
| MB21      | Left kick panel. See <u>Fig. 1</u> .              |
| MB22      | Under right side of dash. See <u>Fig. 1</u> .     |
| MB23      | Under left side of dash. See <u>Fig. 1</u> .      |
| MB24      | Between front seats. See Fig. 1.                  |
| MB25      | Under driver's seat. See <u>Fig. 1</u> .          |
| MB26      | Under front passenger's seat. See <u>Fig. 1</u> . |
| MB28      | In center console. See <u>Fig. 1</u> .            |
| MB30      | Right "B" pillar. See <u>Fig. 1</u> .             |
| MB31      | Left "B" pillar. See <u>Fig. 1</u> .              |
| MB32      | In rear of vehicle. See <u>Fig. 1</u> .           |
| MB33      | Near center of vehicle. See Fig. 1.               |
| MB40      | Near right taillight. See <u>Fig. 1</u> .         |
| MB41      | Near left taillight. See <u>Fig. 1</u> .          |
| MB43      | In rear of vehicle. See <u>Fig. 1</u> .           |
| MM        | Center of engine compartment. See Fig. 1.         |
| MM1       | Center of engine compartment. See Fig. 1.         |
| MM2       | Center of engine compartment. See Fig. 1.         |

### 2004 Porsche Cayenne

2004 PORSCHE Cayenne

G00292123

**<u>Fig. 1: Vehicle Ground Points</u>** Courtesy of PORSCHE OF NORTH AMERICA, INC.