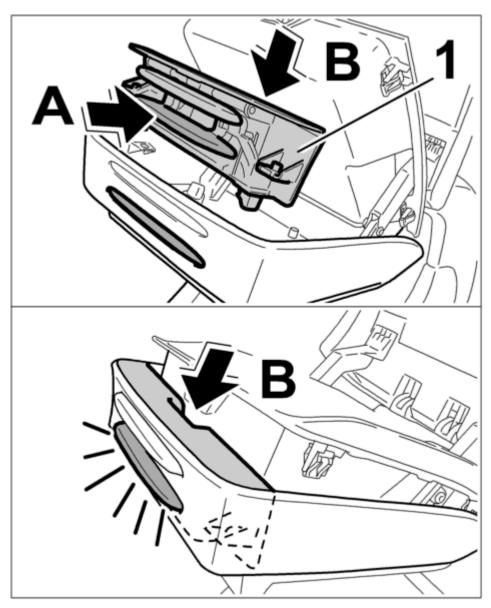

<u>Fig. 108: Placing release in position</u> Courtesy of PORSCHE OF NORTH AMERICA, INC.

- 3. Place release in position.
- 3.1. Press lower release button -arrow A- and push release -1- downwards -arrow B- . See Fig. 108.