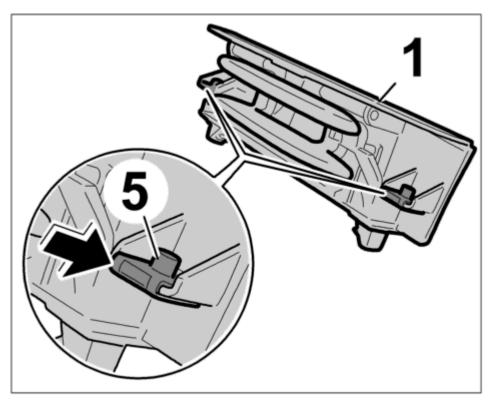

2003-2008 ACCESSORIES & EQUIPMENT Interior Equipment

<u>Fig. 107: Screwing on fastening nuts</u> Courtesy of PORSCHE OF NORTH AMERICA, INC.

2. Screw on fastening nuts -5- . See <u>Fig. 107</u>.

2003-2008 ACCESSORIES & EQUIPMENT Interior Equipment