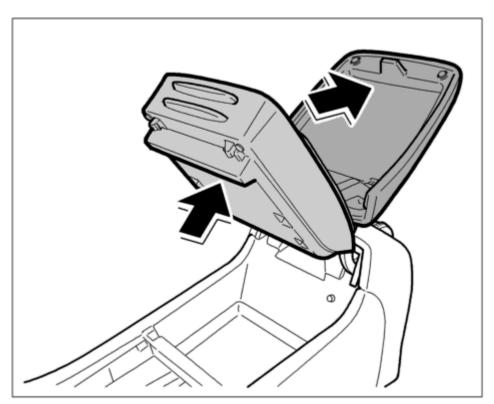

Fig. 95: Opening cover Courtesy of PORSCHE OF NORTH AMERICA, INC.

1. Release and open cover and shelf on armrest.