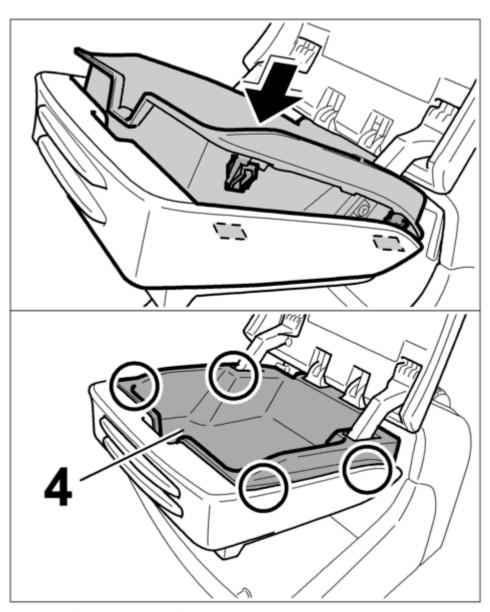

2003-2008 ACCESSORIES & EQUIPMENT Interior Equipment

Fig. 109: Clipping in shelf
Courtesy of PORSCHE OF NORTH AMERICA, INC.

4. Swivel shelf **-4-** downwards and clip it in. See **Fig. 109**.

2003-2008 ACCESSORIES & EQUIPMENT Interior Equipment