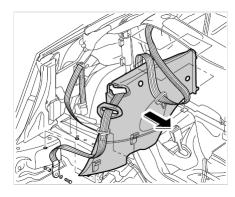

Removing fastening screw close to loudspeaker

- 4. Move backrest forward.
- 5. Unscrew locking pin -1- for backrest. Remove locking pin and washer -2- ( -arrow-).

Removing backrest locking pin

6. Carefully unclip side trim panel and pull inwards to remove it -arrow-.

Removing side trim panel