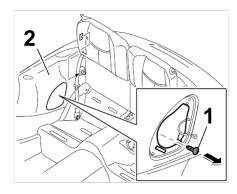

### Removing side panel trim at rear

- 1. Pull off door seal at side trim panel.
- 2. Unscrew fastening screw -1- at side trim panel -2- ( -arrow- ).

Fastening screw at front side trim panel

3. Unscrew fastening screw -1- on side trim panel -2- close to the loudspeaker -arrow-.

Removing fastening screw close to loudspeaker

- 4. Move backrest forward.
- 5. Unscrew locking pin -1- for backrest. Remove locking pin and washer -2- ( -arrow-).

Removing backrest locking pin

6. Carefully unclip side trim panel and pull inwards to remove it -arrow-.