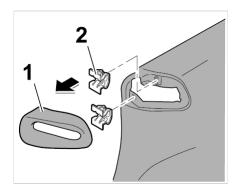

### Removing cover of three-point seat belt

Installation position for side trim panel

1. Pull cover of three-point seat belt -1- forwards out of the clips -2-.

Removing cover of three-point seat belt

## Installing cover of three-point seat belt

1. Check clamps **-2-** for damage, replacing if necessary. Press in cover of three-point seat belt **-1-** into the clamps with the locking tabs until these lock with an audible click.

Installing cover of three-point seat belt