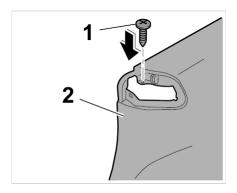

### Removing side panel trim at rear

- 1. Pull off door seal at side trim panel.
- 2. Unscrew fastening screw -1- at side trim panel -2- ( -arrow- ).

Fastening screw at front side trim panel

3. Unscrew fastening screw -1- on side trim panel -2- close to the loudspeaker -arrow-.

Removing fastening screw close to loudspeaker

- 4. Move backrest forward.
- 5. Unscrew locking pin -1- for backrest. Remove locking pin and washer -2- ( -arrow-).

Removing backrest locking pin

6. Carefully unclip side trim panel and pull inwards to remove it -arrow-.

### Installing rear side trim panel

1. Place side trim panel into position from inside **-arrow-** and clip in carefully.

Installing side trim panel

2. Insert locking pin -1- with washer -2- ( -arrow- ).

securely.

Screwing in fastening screw close to loudspeaker

5. Insert fastening screw -1- from above -arrow- at side trim panel -2- and screw in securely. Tightening torque → Tightening torque: 0.6 Nm (0.5 ftlb.)

Tightening fastening screw on side trim panel

6. Attach door seal at side trim panel.