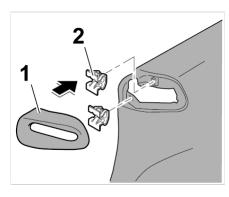

### Removing cover of three-point seat belt

Installation position for side trim panel

1. Pull cover of three-point seat belt -1- forwards out of the clips -2-.

Removing cover of three-point seat belt

## Installing cover of three-point seat belt

1. Check clamps **-2-** for damage, replacing if necessary. Press in cover of three-point seat belt **-1-** into the clamps with the locking tabs until these lock with an audible click.

Installing cover of three-point seat belt