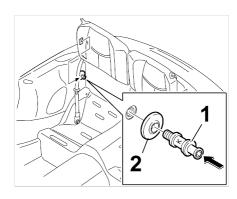

### Securing seat belt and fitting

#### Information

Ensure that belt strap can run properly!

1. Secure fastening screw -2- , washer -3- , seat belt with fitting -4- and spacer sleeve -5- on the body.  $\rightarrow$  Tightening torque: 50 Nm (37 ftlb.)+/-10 %

Securing seat belt and fitting

2. Press cap -1- onto the fastening screw -2- ( -arrow- ).