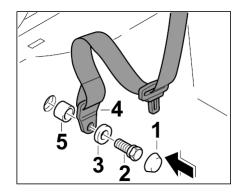

## Loosening seat belt and fitting

1. Lever off cap -1- with a screwdriver -arrow- .

Removing seat belt and fitting

2. Unscrew fastening screw -2- . Remove washer -3- , seat belt mount -4- and spacer sleeve -5- .

#### Information

Ensure that belt strap can run properly!

1. Secure fastening screw -2- , washer -3- , seat belt with fitting -4- and spacer sleeve -5- on the body.  $\rightarrow$  Tightening torque: 50 Nm (37 ftlb.)+/-10 %

Securing seat belt and fitting

2. Press cap -1- onto the fastening screw -2- ( -arrow- ).