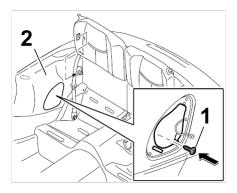

# WM 707519 Removing and installing rear side trim panel

### Removing side panel trim at rear

- 1. Pull off door seal at side trim panel.
- 2. Unscrew fastening screw -1- at side trim panel -2- ( -arrow- ).

Fastening screw at front side trim panel

3. Unscrew fastening screw -1- on side trim panel -2- close to the loudspeaker -arrow-.

Removing fastening screw close to loudspeaker

- 4. Move backrest forward.
- 5. Unscrew locking pin -1- for backrest. Remove locking pin and washer -2- ( -arrow-).

Removing backrest locking pin

6. Carefully unclip side trim panel and pull inwards to remove it -arrow-.