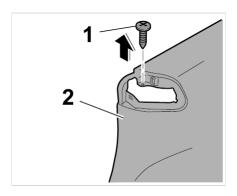

### Removing side panel trim at rear

- 1. Pull off door seal at side trim panel.
- 2. Unscrew fastening screw -1- at side trim panel -2- ( -arrow- ).

Fastening screw at front side trim panel

3. Unscrew fastening screw -1- on side trim panel -2- close to the loudspeaker -arrow-.