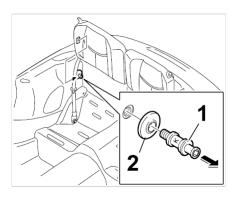

## Loosening seat belt and fitting

1. Lever off cap -1- with a screwdriver -arrow- .

Removing seat belt and fitting

2. Unscrew fastening screw -2- . Remove washer -3- , seat belt mount -4- and spacer sleeve -5- .

#### Information

Ensure that belt strap can run properly!

1. Secure fastening screw -2- , washer -3- , seat belt with fitting -4- and spacer sleeve -5- on the body.  $\rightarrow$  Tightening torque: 50 Nm (37 ftlb.)+/-10 %

Securing seat belt and fitting

2. Press cap -1- onto the fastening screw -2- ( -arrow- ).