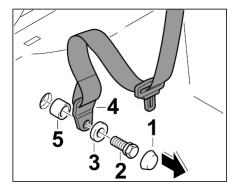

## Loosening seat belt and fitting

1. Lever off cap -1- with a screwdriver -arrow- .

Removing seat belt and fitting

2. Unscrew fastening screw -2- . Remove washer -3- , seat belt mount -4- and spacer sleeve -5- .

#### Information

Ensure that belt strap can run properly!

1. Secure fastening screw -2- , washer -3- , seat belt with fitting -4- and spacer sleeve -5- on the body.  $\rightarrow$  Tightening torque: 50 Nm (37 ftlb.)+/-10 %

Securing seat belt and fitting

2. Press cap -1- onto the fastening screw -2- ( -arrow- ).