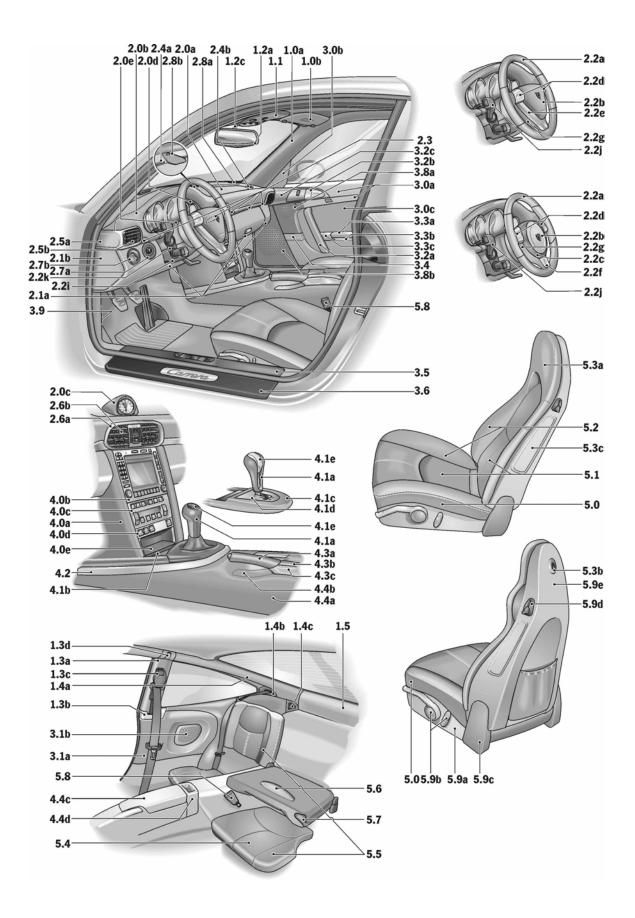

#### **Interior Equipment**

Fully electric seats including lumbar support with memory function on driver side. Split folding rear seats. 3 spoke steering wheel w/ manual reach and height adjustment. Leather interior, decorative stitching in light contrast color. Interior trim in soft-paint in interior color. Air vents, dashboard trim, trim surround on gear selector in aluminum look finish. Various interior parts in Volcano gray. Roof liner in Alcantara. Automatic climate control with integrated carbon filter. Two cup holders in front. Door storage bins. Door entry guards with *"Turbo"* logotype. Illuminated driver and passenger vanity mirrors.