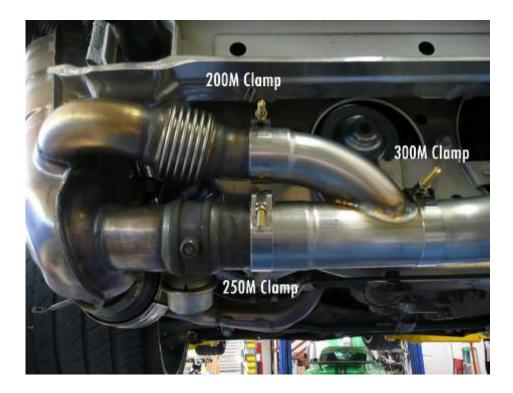

Now use the two provided 3-inch t-clamps and secure and tighten with 11mm deep socket as shown in the picture. After the two 3-inch clamps are centered correctly and tightened then secure upper and lower tubes on either side with respective the provided 2 and 2.5 inch clamps (on both sides).