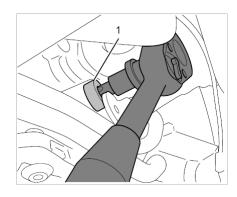

### Information

Affix adhesive tape -1- to the area between the transmission housing and ATF pan to prevent dirt from getting into the oil pan.

Adhesive tape on transmission

1.1. Unscrew ATF oil filler screw -1-.

ATF oil filler screw

1.2. Fill in ATF oil at the oil filler bore using **manual metering pump WE 1372** until ATF oil emerges.