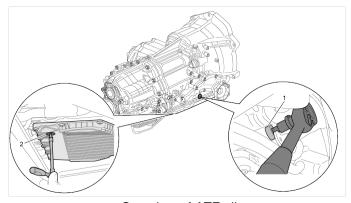

- 1 ATF oil filler screw
- 2 ATF oil drain plug

### **Draining ATF clutch fluid**

- 1. Drain ATF oil.
- 1.1. Unscrew ATF oil drain plug -1- and drain ATF oil.

### Information

Affix adhesive tape -1- to the area between the transmission housing and ATF pan to prevent dirt from getting into the oil pan.

Adhesive tape on transmission

1.1. Unscrew ATF oil filler screw -1-.