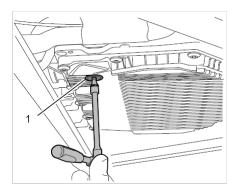

### **Draining ATF clutch fluid**

- 1. Drain ATF oil.
- 1.1. Unscrew ATF oil drain plug -1- and drain ATF oil.

#### Hot fluid

- Danger of scalding
- → Let the fluid cool down.
- → Wear personal protective gear.

ATF oil drain plug

- 1.2. Tighten new ATF oil drain plug -1-.
  - → Tightening torque: 15 Nm (11 ftlb.)+3 Nm (+2 ftlb.)