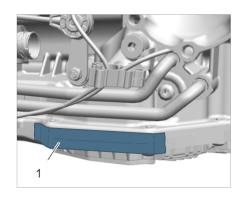

### Information

Affix adhesive tape -1- to the area between the transmission housing and ATF pan to prevent dirt from getting into the oil pan.

Adhesive tape on transmission

1.1. Unscrew ATF oil filler screw -1-.