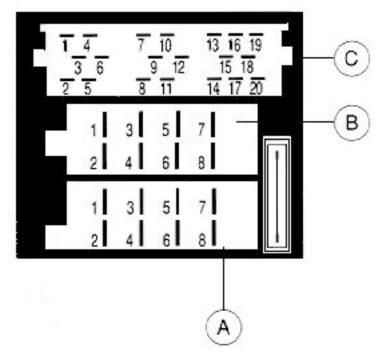

## **CONNECTOR DIAGRAM**

| Pin | A                                    | В             | С                            |
|-----|--------------------------------------|---------------|------------------------------|
| 1   | Speed dependent volume control (GAL) | Right rear +  | Line out rear left           |
| 2   | Not used Reverse                     | Right rear -  | Line out rear right          |
| 3   | Phone mute (ground to activate)      | Right front + | AF Chassis (ground)          |
| 4   | Constant 12V                         | Right front - | Line out front left          |
| 5   | Ant trig (12V when radio on)         | Left front +  | Line out front right         |
| 6   | Humination Not used                  | Left front -  | Control output for amplifier |
| 7   | Ignition Not used                    | Left rear +   | 7-20 for BECKER CD CHANGER   |
| 8   | Ground                               | Left rear -   |                              |

A1: Speed (gray/black) A2: Reverse (blue/black) A3: Phone mute (yellow/black) A4: +12V constant (red)

A5: Antenna trigger out (white)

A6: N/A A7: N/A

A8: Ground (brown)