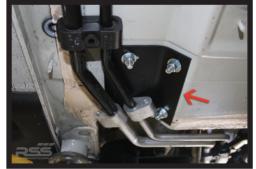

Rear Extensions Bolt To Rear Shock Towers Note: Subtle Notching of Carpet Required

Rear Extensions Bolt To Rear Shock Towers Note: Subtle Notching of Carpet Required