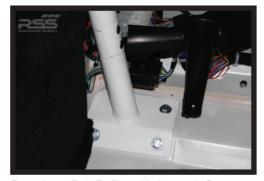

Front Legs Bolt To Floor Underneath Carpet Note: Subtle Notching of Carpet Required

3 Holes Drilled for Underplate Installation

View from Under Car, Underplate Installation

Front Legs Bolt To Floor Underneath Carpet Note: Subtle Notching of Carpet Required