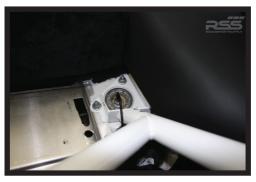

Front Legs Bolt To Floor Underneath Carpet Note: Subtle Notching of Carpet Required

3 Holes Drilled for Underplate Installation

View from Under Car, Underplate Installation

Front Legs Bolt To Floor Underneath Carpet Note: Subtle Notching of Carpet Required