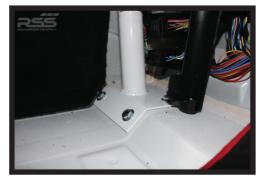

Front Legs Bolt To Floor Underneath Carpet Note: Subtle Notching of Carpet Required

3 Holes Drilled for Underplate Installation

View from Under Car, Underplate Installation

Front Legs Bolt To Floor Underneath Carpet Note: Subtle Notching of Carpet Required