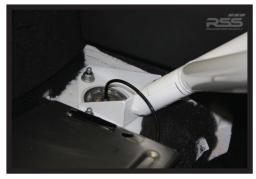

Rear Extensions Bolt To Rear Shock Towers Note: Subtle Notching of Carpet Required

Rear Extensions Bolt To Rear Shock Towers Note: Subtle Notching of Carpet Required