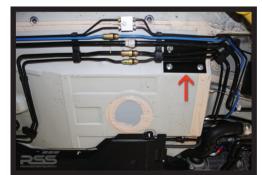

Front Legs Bolt To Floor Underneath Carpet Note: Subtle Notching of Carpet Required

3 Holes Drilled for Underplate Installation

View from Under Car, Underplate Installation

Front Legs Bolt To Floor Underneath Carpet Note: Subtle Notching of Carpet Required