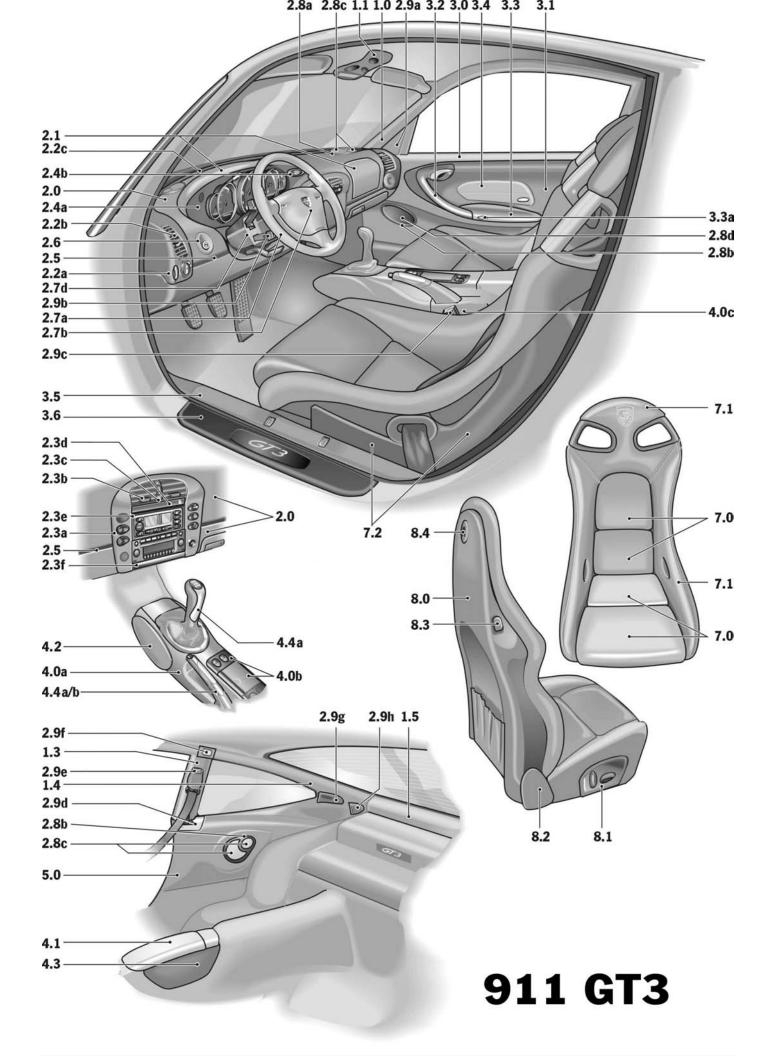

#### Interior Options in Leather

| <b>Option</b> | Description                                                                                                                                                                                                                                                                                                                                                                                                                                                                                                                                                                                                       | Conflicts<br>With            | Requires | Must<br>Pick One                         | Retail<br>Price |
|---------------|-------------------------------------------------------------------------------------------------------------------------------------------------------------------------------------------------------------------------------------------------------------------------------------------------------------------------------------------------------------------------------------------------------------------------------------------------------------------------------------------------------------------------------------------------------------------------------------------------------------------|------------------------------|----------|------------------------------------------|-----------------|
|               |                                                                                                                                                                                                                                                                                                                                                                                                                                                                                                                                                                                                                   |                              |          |                                          |                 |
| E70           | Leather Interior Package                                                                                                                                                                                                                                                                                                                                                                                                                                                                                                                                                                                          |                              |          |                                          |                 |
|               | Additional leather trim: switch trim central air<br>vent mounting (2.3a), central air vent slats<br>(2.3b), T-divider (2.3c), cupholder trim (2.3d),<br>central air vent divider (2.3f), lower switch trim<br>(2.3g), instrument surround (2.4a), hazard<br>warning light surround (2.4b), trim strip (2.5),<br>ignition lock surround (2.6), side air vents<br>(2.2a), side air vent slats (2.2b), defroster trim<br>including alarm light surround (2.2c),<br>loudspeaker finishers on switch panel (2.8a),<br>loudspeaker grilles on switch panel (2.8c) and<br>on doors (2.8d) are painted in interior color. | E73 E74<br>E77 E80<br>E82 39 |          |                                          | \$2,980         |
| E74           | Leather Package - Small                                                                                                                                                                                                                                                                                                                                                                                                                                                                                                                                                                                           |                              |          |                                          |                 |
|               | Additional leather trim: switch trim central air<br>vent mounting (2.3a), central air vent slats<br>(2.3b), T-divider (2.3c), cupholder trim (2.3d),<br>central air vent divider (2.3f), lower switch trim<br>(2.3g), instrument surround (2.4a), hazard<br>warning light surround (2.4b), trim strip (2.5),<br>and ignition lock surround (2.6).                                                                                                                                                                                                                                                                 | E70 E73<br>E77 E80<br>E82 39 |          |                                          | \$1,200         |
| XMA           | A/B Pilar/Roof Liner Leather                                                                                                                                                                                                                                                                                                                                                                                                                                                                                                                                                                                      |                              |          |                                          |                 |
|               |                                                                                                                                                                                                                                                                                                                                                                                                                                                                                                                                                                                                                   | 39                           |          |                                          | \$1,410         |
| XMF           | Front Console in Interior Lthr                                                                                                                                                                                                                                                                                                                                                                                                                                                                                                                                                                                    |                              |          |                                          |                 |
|               | Storage trays or CD compartment (4.5) and lower switch trim (2.3g).                                                                                                                                                                                                                                                                                                                                                                                                                                                                                                                                               |                              |          | E61 E70<br>E73 E74<br>E77 E78<br>E80 E82 | \$495           |
| XMP           | Lthr Sun Visors Lighted Mirror                                                                                                                                                                                                                                                                                                                                                                                                                                                                                                                                                                                    |                              |          |                                          |                 |
|               |                                                                                                                                                                                                                                                                                                                                                                                                                                                                                                                                                                                                                   |                              |          |                                          | \$560           |

#### Interior Options in Leather

| Option | Description                                                                                                                                                               | Conflicts<br>With | Requires | Must<br>Pick One | Retail<br>Price |
|--------|---------------------------------------------------------------------------------------------------------------------------------------------------------------------------|-------------------|----------|------------------|-----------------|
|        |                                                                                                                                                                           |                   |          |                  |                 |
| XMZ    | Rear Center Console - Leather                                                                                                                                             |                   |          |                  |                 |
|        | Rear section of center console (4.0a), switch<br>trim (4.0b), handbrake finisher (4.0c), lid of<br>storage bin with decorative seam (4.1) in<br>leather in interior color | XME XMJ<br>XCE 39 |          |                  | \$1,260         |
| XNS    | Sterng Colum Covered Intr Lthr                                                                                                                                            |                   |          |                  |                 |
|        |                                                                                                                                                                           |                   |          |                  | \$315           |
| XPA    | 3-Spoke Str Whl-Interior Lthr                                                                                                                                             |                   |          |                  |                 |
|        | Finished in leather in interior color: steering<br>wheel rim (2.7a) with crossstictched seam,<br>airbag module (2.7b), hub cover (2.7c),<br>includes airbag.              | XPD XPG           |          |                  | \$1,280         |
| XSB    | Spt Seat Backs-Lthr Cvrd Intr                                                                                                                                             |                   |          |                  |                 |
|        | Rear of back rests covered in leather to match interior color                                                                                                             | XSA               |          |                  | \$1,610         |
| XTG    | Inner Sill Parts/Release-Lthr                                                                                                                                             |                   |          |                  |                 |
|        | Inner sill finishers (3.5) in<br>leather.                                                                                                                                 |                   |          |                  | \$585           |
| XZD    | Dome Lamp Cover - Leather                                                                                                                                                 |                   |          |                  |                 |
|        |                                                                                                                                                                           |                   |          |                  | \$335           |

#### Interior Options in Aluminum Look

| Option | Description                                                                                                                                                                                                                                                                                                                                                                                | Conflicts<br>With                   | Requires | Must<br>Pick One | Retail<br>Price |
|--------|--------------------------------------------------------------------------------------------------------------------------------------------------------------------------------------------------------------------------------------------------------------------------------------------------------------------------------------------------------------------------------------------|-------------------------------------|----------|------------------|-----------------|
|        |                                                                                                                                                                                                                                                                                                                                                                                            |                                     |          |                  |                 |
| E80    | Aluminum Look Package Large                                                                                                                                                                                                                                                                                                                                                                |                                     |          |                  |                 |
|        | Painted in aluminum look: central air vent slats (2.3b), instrument surround (2.4a), trim strp (2.5), side air vent slats (2.2b). Additional leather trim: switch trim central air vent mounting (2.3a), T-divider (2.3c), hazard warning light surround (2.4b), side air vents (2.2a), defroster trim (2.2c), ignition lock surround (2.6), and mirror attachment point finishers (2.9a). | E70 E73<br>E74 E77<br>E82 39<br>CCU |          |                  | \$3,440         |
| E82    | Aluminum Look Interior Small                                                                                                                                                                                                                                                                                                                                                               |                                     |          |                  |                 |
|        | Painted in aluminum look: central air vent slats<br>(2.3b), instrument surround (2.4a), trim strp<br>(2.5). Additional leather trim: switch trim central<br>air vent mounting (2.3a), T-divider (2.3c), and<br>hazard warning light surround (2.4b).                                                                                                                                       | E70 E73<br>E74 E77<br>E80 39        |          |                  | \$1,080         |
| X71    | Aluminum Instrument Dials                                                                                                                                                                                                                                                                                                                                                                  |                                     |          |                  |                 |
|        |                                                                                                                                                                                                                                                                                                                                                                                            | C45                                 |          |                  | \$855           |
| XCE    | Rear Center Console Alu-Look                                                                                                                                                                                                                                                                                                                                                               |                                     |          |                  |                 |
|        | Aluminum look finish: rear section of center<br>console (4.0a), switch trim (4.0b), and<br>handbrake finisher (4.0c).                                                                                                                                                                                                                                                                      | XME XMJ<br>XMZ                      |          |                  | \$735           |
| XPG    | 3-Spoke Str Whl-Aluminium Look                                                                                                                                                                                                                                                                                                                                                             |                                     |          |                  |                 |
|        | Aluminum look finish on steering wheel rim<br>(2.7a). Leather finish on airbag module (2.7b)<br>and hub cover (2.7c).                                                                                                                                                                                                                                                                      | XPA XPD                             |          |                  | \$1,410         |

#### Interior Options in Carbon

| Option      | Description                                                                                                                                                                                                                                                                                                                                                                                                                                                                                                                                                                                                                                                                                                                                                          | Conflicts<br>With            | Requires | Must<br>Pick One | Retail<br>Price |
|-------------|----------------------------------------------------------------------------------------------------------------------------------------------------------------------------------------------------------------------------------------------------------------------------------------------------------------------------------------------------------------------------------------------------------------------------------------------------------------------------------------------------------------------------------------------------------------------------------------------------------------------------------------------------------------------------------------------------------------------------------------------------------------------|------------------------------|----------|------------------|-----------------|
| E73         | Carbon Interior Package                                                                                                                                                                                                                                                                                                                                                                                                                                                                                                                                                                                                                                                                                                                                              |                              |          |                  |                 |
|             | Finished carbon fiber: switch trim central air<br>vent mounting (2.3a), central air vent divider<br>(2.3f), lower switch trim (2.3g), intrument<br>surround (2.4a), trim strip (2.5), side air vents<br>(2.2a), defroster trim (2.2c), loudspeaker<br>finishers on doors and at rear (2.8b), front of<br>door handle (3.2), lid of storage bin (3.3).<br>Additional leather trim: central air vent slats<br>(2.3b), T-divider (2.3c) cupholder trim (2.3d),<br>hazzard warning light surround (2.4b), and<br>ignition lock surround (2.6), side air vent slats<br>(2.2b), loudspeaker finishers on switch panel<br>(2.8a), mirror attachment point finishers (2.9a).<br>Pinted in interior color: loudspeaker grilles on<br>switch panel (2.8c) and on doors (2.8d). | E70 E74<br>E77 E80<br>E82 39 |          |                  | \$6,220         |
| E77         | <i>Carbon Package - Small</i><br>Finished in carbon fiber: switch trim central air<br>vent mounting (2.3a), central air vent divider<br>(2.3f), lower switch trim (2.3g), intrument<br>surround (2.4a), trim strip (2.5). Additional<br>leather trim: central air vent slats (2.3b), T-<br>divider (2.3c), cupholder trim (2.3d), hazzard<br>warning light surround (2.4b), and ignition lock<br>surround (2.6).                                                                                                                                                                                                                                                                                                                                                     | E70 E73<br>E74 E80<br>E82 39 |          |                  | \$2,120         |
| <i>X</i> 69 | Carbon Door Sil Model Insignia                                                                                                                                                                                                                                                                                                                                                                                                                                                                                                                                                                                                                                                                                                                                       |                              |          |                  |                 |
|             | Door entry guards (3.6) in carbon with model logo.                                                                                                                                                                                                                                                                                                                                                                                                                                                                                                                                                                                                                                                                                                                   | X70                          |          |                  | \$780           |
| XMJ         | Rear Center Console - Carbon                                                                                                                                                                                                                                                                                                                                                                                                                                                                                                                                                                                                                                                                                                                                         |                              |          |                  |                 |
|             | Carbon Fiber finish: rear section of center<br>console (4.0a), switch trim (4.0b), and<br>handbrake finisher (4.0c).                                                                                                                                                                                                                                                                                                                                                                                                                                                                                                                                                                                                                                                 | XJB XMZ<br>XME 39            |          |                  | \$1,625         |

#### Interior Options in Carbon

| Option | Description                                                                                                          | Conflicts<br>With | Requires | Must<br>Pick One | Retail<br>Price |
|--------|----------------------------------------------------------------------------------------------------------------------|-------------------|----------|------------------|-----------------|
| XPD    | 2 Spake Str Whi Carbon / Leather                                                                                     |                   |          |                  |                 |
| λΡD    | 3-Spoke Str Whl-Carbon/Leather                                                                                       |                   |          |                  |                 |
|        | Carbon Fiber finish on steering wheel rim (2.7a).<br>Leather finish on airbag module (2.7b) and hub<br>cover (2.7c). | XPA XPG           |          |                  | \$1,535         |
| Y05    | Brake/Shifter Carbon/Aluminum                                                                                        |                   |          |                  |                 |
|        | Carbon finish with leather and aluminium inlays<br>on gear and handbrake lever<br>(4.4a).                            |                   |          |                  | \$880           |

#### Interior Options in Exterior Color

| Option | Description                                                                                         | Conflicts<br>With | Requires | Must<br>Pick One | Retail<br>Price |
|--------|-----------------------------------------------------------------------------------------------------|-------------------|----------|------------------|-----------------|
| XME    | Rear Ctr Cons Painted Extr Clr                                                                      |                   |          |                  |                 |
|        | Rear Center Console (4.0a), switch trim (4.0b),<br>hand brake finisher (4.0c) in exterior<br>color. | XMJ XMZ<br>XJB    |          |                  | \$730           |
| XSA    | Sport Seats Painted To Match                                                                        |                   |          |                  |                 |
|        | Rear of backrests painted in exterior color.                                                        | XSB               |          |                  | \$1,495         |

#### Custom Tailoring and Deviations - Leather

| Option | Description                                                                                                                                                                  | Conflicts<br>With | Requires | Must<br>Pick One | Retail<br>Price |
|--------|------------------------------------------------------------------------------------------------------------------------------------------------------------------------------|-------------------|----------|------------------|-----------------|
|        |                                                                                                                                                                              |                   |          |                  |                 |
| СРТ    | Storage Lid Bin W/Porsche Crst                                                                                                                                               |                   |          |                  |                 |
|        | Covered with leather in interior color:lid of<br>storage bin of rear section of center<br>console(4.1) incl. extension piece with Porsche<br>crest and two decorative seams. | CUVC              |          |                  | \$265           |
| CPU    | Key Pouch Interior Color Leath                                                                                                                                               |                   |          |                  |                 |
|        | In interior color, with embossed Porsche crest.                                                                                                                              |                   |          |                  | \$95            |
| CPZ    | Thicker Steering Wheel                                                                                                                                                       |                   |          |                  |                 |
|        |                                                                                                                                                                              | XPD XPG           |          |                  | \$675           |
| CTN    | Mirror Attachments Leather                                                                                                                                                   |                   |          |                  |                 |
|        | Covered with leather in interior color:morror attachment point finishers (2.9a) incl. mirror controls.                                                                       |                   |          |                  | \$250           |
| CUJ    | Fuse Box trim Leather                                                                                                                                                        |                   |          |                  |                 |
|        | Covered with leather in interior color:fuse box trim.                                                                                                                        |                   |          |                  | \$95            |
| CUP    | Steering Clm Controls Leather                                                                                                                                                |                   |          |                  |                 |
|        | Covered with leather in interior color:control stalks (2.9b) for flasher, wiper, on-board computer and cruise control.                                                       |                   | XNS      |                  | \$490           |

#### Custom Tailoring and Deviations - Leather

| Option       | Description                                                                                                                                                                 | Conflicts<br>With                               | Requires | Must<br>Pick One | Retail<br>Price |
|--------------|-----------------------------------------------------------------------------------------------------------------------------------------------------------------------------|-------------------------------------------------|----------|------------------|-----------------|
|              |                                                                                                                                                                             |                                                 |          |                  |                 |
| CUV          | Storage Cmpt Lid W/GT3 Logo                                                                                                                                                 |                                                 |          |                  |                 |
|              | Covered with leather in interior color:lid of<br>storage bin of rear section of center<br>console(4.1) incl. extension piece with Carrera<br>logo and two decorative seams. | СРТ                                             |          |                  | \$265           |
| C <i>V</i> 9 | Belt Outlet Leather B Pillar                                                                                                                                                |                                                 |          |                  |                 |
|              | Covered with leather in interior color:belt outlets on B-pillar(left/right;2.9d).                                                                                           | CUY CCW                                         |          |                  | \$190           |
| CVB          | Cupholder Trim In Leather                                                                                                                                                   |                                                 |          |                  |                 |
|              | Trim in leather (2.3d).                                                                                                                                                     | E70 E73                                         |          | E80 E82          | \$290           |
| CVW          | Rear View Mirror Leather                                                                                                                                                    |                                                 |          |                  |                 |
|              |                                                                                                                                                                             |                                                 |          |                  | \$430           |
| CVX          | Belt Height Adjust trim Leath                                                                                                                                               |                                                 |          |                  |                 |
|              |                                                                                                                                                                             |                                                 |          |                  | \$190           |
| CVY          | Clothes Hook Backrest Leather                                                                                                                                               |                                                 |          |                  |                 |
|              |                                                                                                                                                                             |                                                 |          |                  | \$220           |
| XN3          | Lthr Fresh Air Vents Side Dash                                                                                                                                              |                                                 |          |                  |                 |
|              | Covered with leather in interior color:side air vents (2.2a), includes slats and adjusters(2.2b).                                                                           | XCC CYZ<br>E70 E73<br>E80 CYX<br>CCU CYY<br>CCV |          |                  | \$890           |

#### Custom Tailoring and Deviations - Aluminum Look

| Option | Description                                                                                                                                                        | Conflicts<br>With                        | Requires | Must<br>Pick One | Retail<br>Price |
|--------|--------------------------------------------------------------------------------------------------------------------------------------------------------------------|------------------------------------------|----------|------------------|-----------------|
| CCS    | Switch Trim Cent Air Mt.Alu LK                                                                                                                                     |                                          |          |                  |                 |
|        |                                                                                                                                                                    | CCV XCC<br>CKA                           |          |                  | \$450           |
| ССТ    | Door Finishers Alu Look                                                                                                                                            |                                          |          |                  |                 |
|        | Painted in Alu. Look:front of door handle(3.2),<br>lid of storage bin(3.3). Covered with leather in<br>interior color :opener on lid of door storage<br>bin(3.3a). | CUW E73<br>E74 E77                       |          |                  | \$750           |
| CCU    | Side Air Vent Slats Alu. Look                                                                                                                                      |                                          |          |                  |                 |
|        | Painted in Alu. look:slats and adjusters(2.2b).<br>Finished in soft touch paint in interior color:side<br>air vent mounting (2.2a).                                | CYX CYY<br>XN3 XCC<br>CYZ E70<br>E80 E73 |          | 03 04<br>49      | \$530           |
| CCV    | Central Air Vent Slats Alu Lk                                                                                                                                      |                                          |          |                  |                 |
|        |                                                                                                                                                                    | CYX CYZ<br>CYY E80<br>E82                |          |                  | \$465           |
| CCW    | Belt Outlets B Pillar Alu. Lk                                                                                                                                      |                                          |          |                  |                 |
|        | Painted in Alu. Look: belt outlet on B-pillar<br>(left/right; 2.9d).                                                                                               | CNA CAƏ                                  |          |                  | \$170           |
| XCA    | Trim Strip Alu. Look                                                                                                                                               |                                          |          |                  |                 |
|        | Painted in aluminum look:trim strip(three part;2.5)                                                                                                                | CPR E73<br>E74 E77<br>E80                |          |                  | \$680           |

#### Custom Tailoring and Deviations - Exterior Color

| Option | Description                                                                                                                                                        | Conflicts<br>With         | Requires | Must<br>Pick One | Retail<br>Price |
|--------|--------------------------------------------------------------------------------------------------------------------------------------------------------------------|---------------------------|----------|------------------|-----------------|
|        |                                                                                                                                                                    |                           |          |                  |                 |
| СКА    | Center Air vent Mount Ext. Clr                                                                                                                                     |                           |          |                  |                 |
|        | Painted in exterior color: switch trim central air vent mounting(2.3a), Finished with soft touch paint:central air vent divider(2.3f).                             | CCV XCC<br>CCS            |          |                  | \$390           |
| CND    | Instrument Panel Ext. Color                                                                                                                                        |                           |          |                  |                 |
|        | Painted in exterior color: Instrument panel lower<br>section (2.4a). Finished with leather in interior<br>color:hazard warning light<br>surround(2.4b).            | E73 E74<br>E77 E80        |          |                  | \$530           |
| CPR    | Dash Trim Strip Ext. Color                                                                                                                                         |                           |          |                  |                 |
|        | Painted in exterior color: trim strip(2.5)(3-<br>part).                                                                                                            | XCA E73<br>E74 E77<br>E80 |          |                  | \$680           |
| CUW    | Door Finishers Ext. Color                                                                                                                                          |                           |          |                  |                 |
|        | Painted in Ext.color:front of door handle(3.2), lid<br>of storage bin(3.3). Covered with leather in<br>interior color :opener on lid of door storage<br>bin(3.3a). | CCT E73<br>E74 E77<br>E80 |          |                  | \$690           |
| CUY    | Seat Belt Outlets Ext. Color                                                                                                                                       |                           |          |                  |                 |
|        | Painted in Ext.color: belt outlet on B-pillar<br>(left/right; 2.9d).                                                                                               | CTT<br>CCM CA3            |          |                  | \$145           |
| CYX    | Central Air Vent Slats Ext Clr                                                                                                                                     |                           |          |                  |                 |
|        | Painted in exterior color: central air vent slats (2.3b).                                                                                                          | CCV XCC<br>CCU            |          |                  | \$430           |

#### Custom Tailoring and Deviations - Exterior Color

| Option | Description                                                                                                                         | Conflicts<br>With                        | Requires | Must<br>Pick One | Retail<br>Price |
|--------|-------------------------------------------------------------------------------------------------------------------------------------|------------------------------------------|----------|------------------|-----------------|
| Сүү    | Side Air Vent Slats Ext Clr                                                                                                         |                                          |          |                  |                 |
|        | Painted in Ext.color:slats and adjusters(2.2b).<br>Finished in soft touch paint in interior color:side<br>air vent mounting (2.2a). | CCV XCC<br>CCU XN3<br>CYZ E80<br>E73 E70 |          | 03 04<br>49      | \$490           |
| CYZ    | Side Air Slats Ext Clr Mtg/Lth                                                                                                      |                                          |          |                  |                 |
|        |                                                                                                                                     | XN3 E73<br>E80 XCC<br>CCU CYY<br>CCV     |          |                  | \$925           |