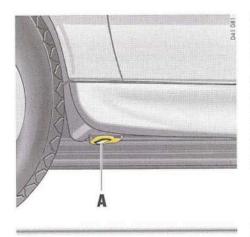

A - Front jacking point

## Lifting the Vehicle with a Lifting **Platform or Garage Lift**

The car must be raised only at the illustrated jacking points.

▷ Please observe the chapter "CHANGING A WHEEL" on Page 150.

B - Rear jacking point