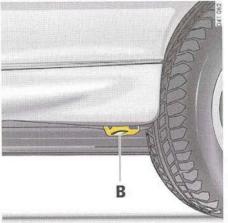

## Lifting the Vehicle with a Lifting **Platform or Garage Lift**

The car must be raised only at the illustrated jacking points.

▷ Please observe the chapter "CHANGING A WHEEL" on Page 150.

B - Rear jacking point