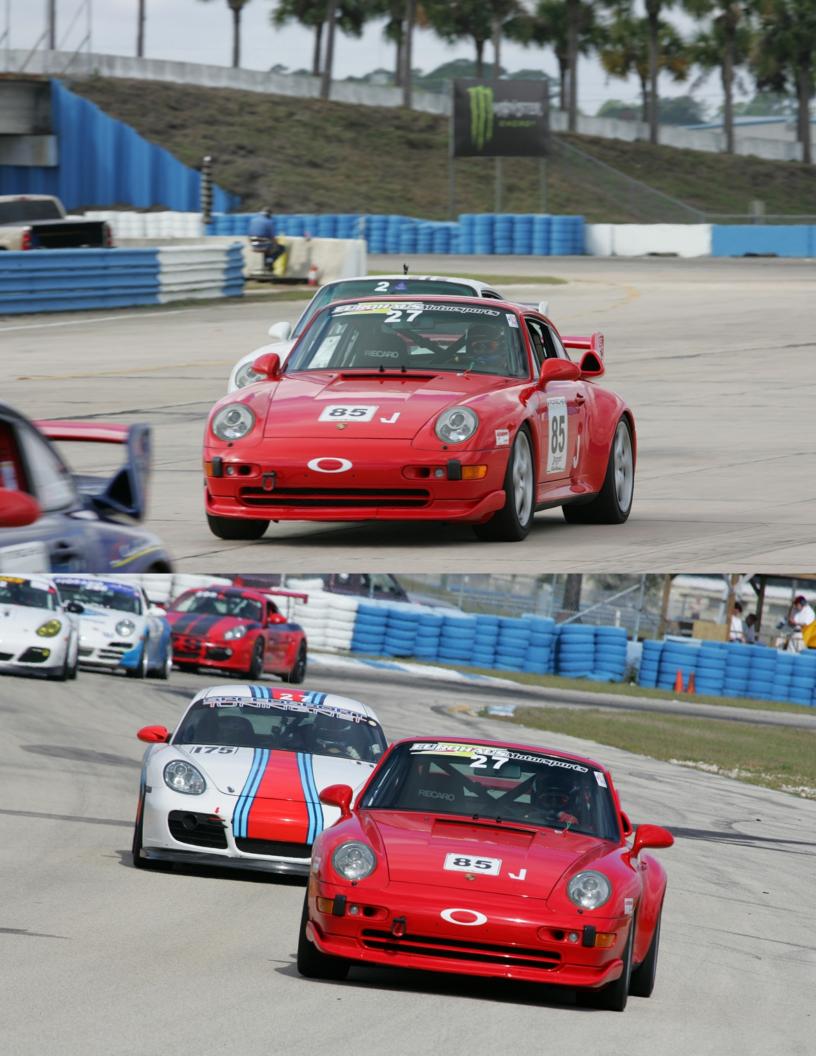

# 1996 993 Twin Turbo PCA Club Racing – J Class

VIN: WP0AC2991TS375204

#### 1996 993 Twin Turbo

54,xxx miles Guards Red

Litronic Headlights

Power Windows, locks and sunroof

Body in very good condition. Never any accidents

PCA J Class legal and very competitive

Recent lap times: Sebring 2.231, Road America 2.278, Road Atlanta 1.361