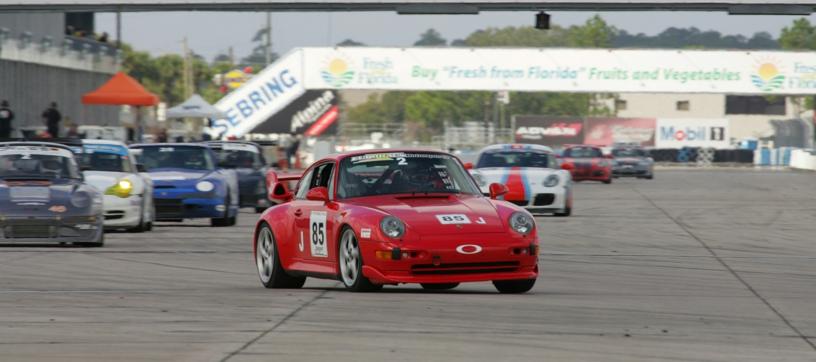

# 1996 993 Twin Turbo PCA Club Racing – J Class

VIN: WP0AC2991TS375204

#### 1996 993 Twin Turbo

54,xxx miles Guards Red

Litronic Headlights

Power Windows, locks and sunroof

Body in very good condition. Never any accidents

PCA J Class legal and very competitive

Recent lap times: Sebring 2.231, Road America 2.278, Road Atlanta 1.361