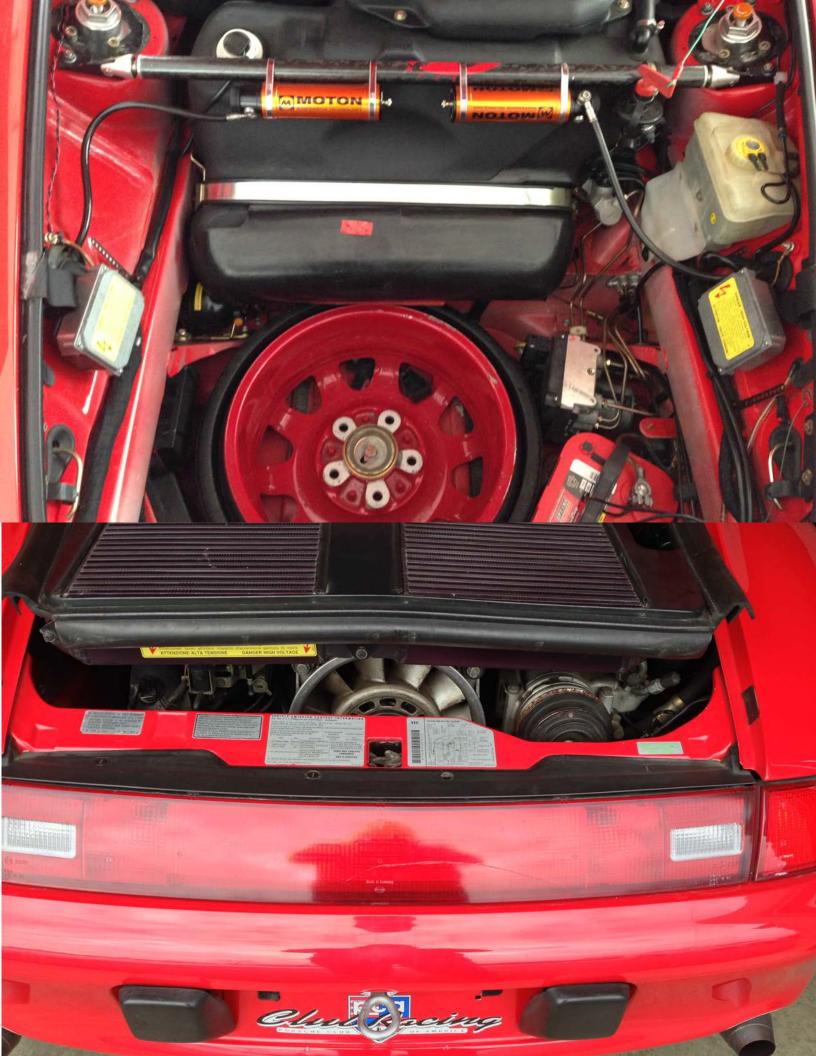

# Suspension

Moton Club Sports, newest and last Moton Club Sport version (new in June 2010) Hypercoil Springs 600lb front, 800lb rear (New in June 2010) Full monoballs all 4 corners (Rears new in June 2010)

## **Engine & Driveline**

RUF auxiliary oil cooler with remote switch

Stock turbo's and ECU

AWE GT2 Exhaust Pipes (no cats)

Full engine rebuild top and bottom by Eurosport June 2013 (less than 5 hours since rebuild)

Gearbox rebuild with new steel synchros - August 2014 (less than 3 hours since rebuild)

Lightweight Sport Flywheel and clutch

Motorsport Design solid motor mounts & solid rear suspension carrier mounts

#### Wheels & Brakes

996 Hollow Spoke Turbo Twist Wheels (2 sets)
Stock Rotors – Will need new soon
Pads - RS29 front RS14 rear - will need new soon
Custom brake cooling duct work to the hub on front wheels