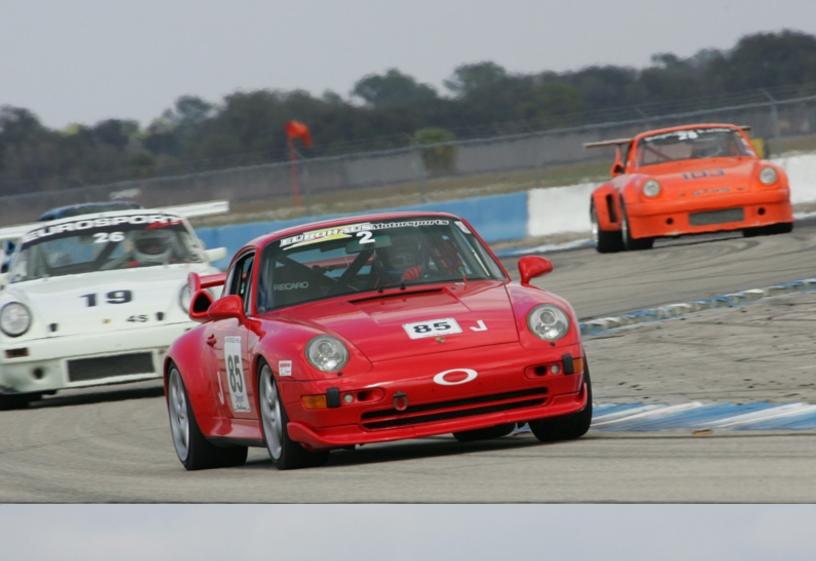

# 1996 993 Twin Turbo PCA Club Racing – J Class

VIN: WP0AC2991TS375204

#### 1996 993 Twin Turbo

54,xxx miles Guards Red

Litronic Headlights

Power Windows, locks and sunroof

Body in very good condition. Never any accidents

PCA J Class legal and very competitive

Recent lap times: Sebring 2.231, Road America 2.278, Road Atlanta 1.361