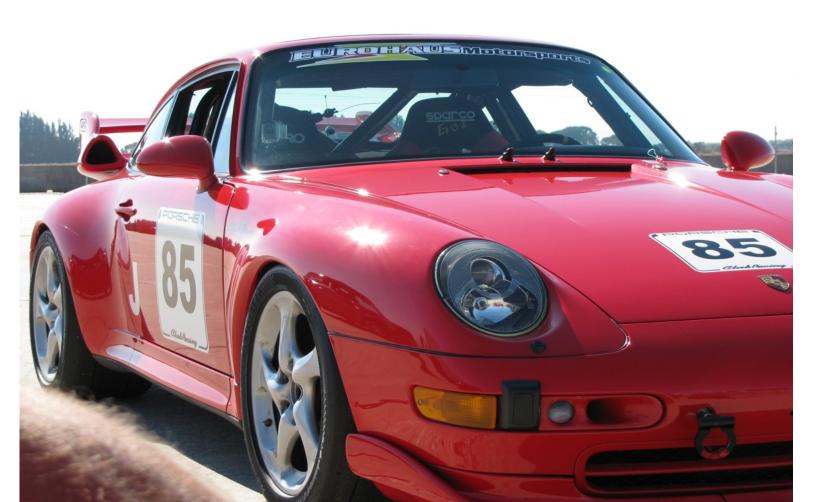

# 1996 993 Twin Turbo PCA Club Racing – J Class

VIN: WP0AC2991TS375204

#### 1996 993 Twin Turbo

54,xxx miles Guards Red

Litronic Headlights

Power Windows, locks and sunroof

Body in very good condition. Never any accidents

PCA J Class legal and very competitive

Recent lap times: Sebring 2.231, Road America 2.278, Road Atlanta 1.361