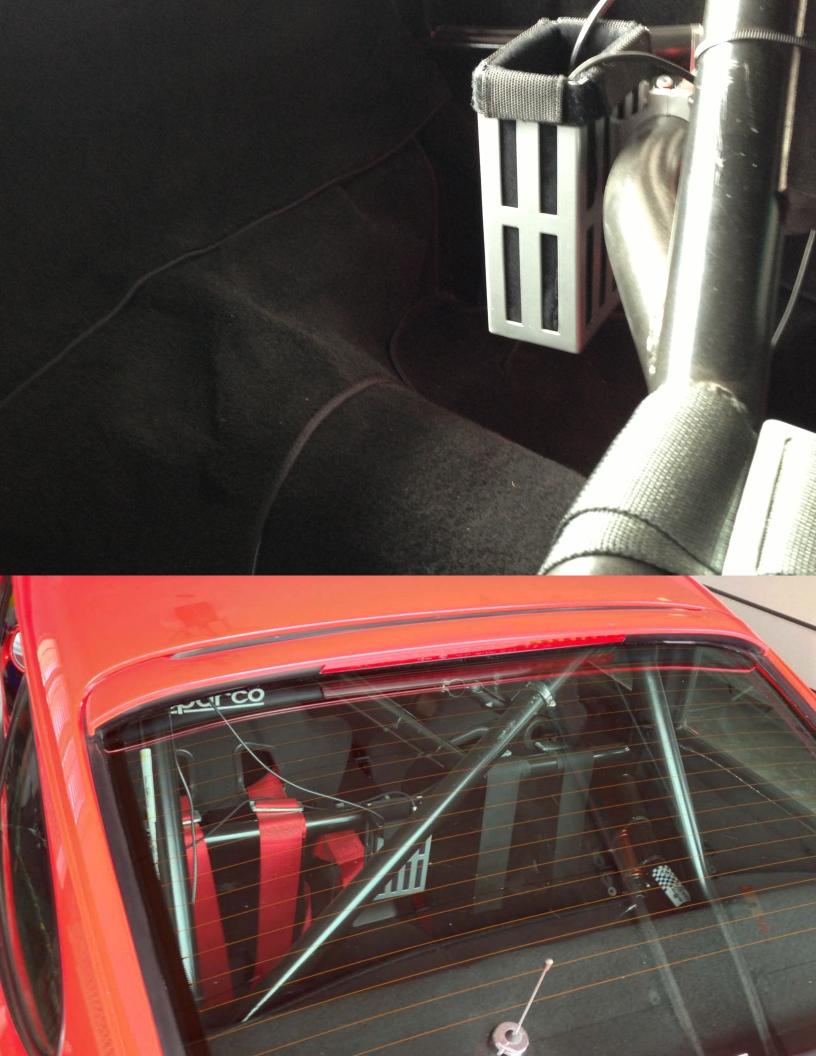

## **Safety**

Custom Roll Cage - built to PCA, SCCA and NASA spec.

EVO2 Race Seat - Driver, Recaro Pole Position - Passenger

Momo Mod 7 Steering Wheel with quick release hub

Brey Krause Fire Extinguisher mount & Fire Extinguisher

Radio Box Wired for Race Radio, including IMSA and Nascar connections

Remote kill switch

Fire extinguisher mount

**Optima Lightweight Battery** 

Window net integrated with roll cage

New Schroth Belts - good to 2018