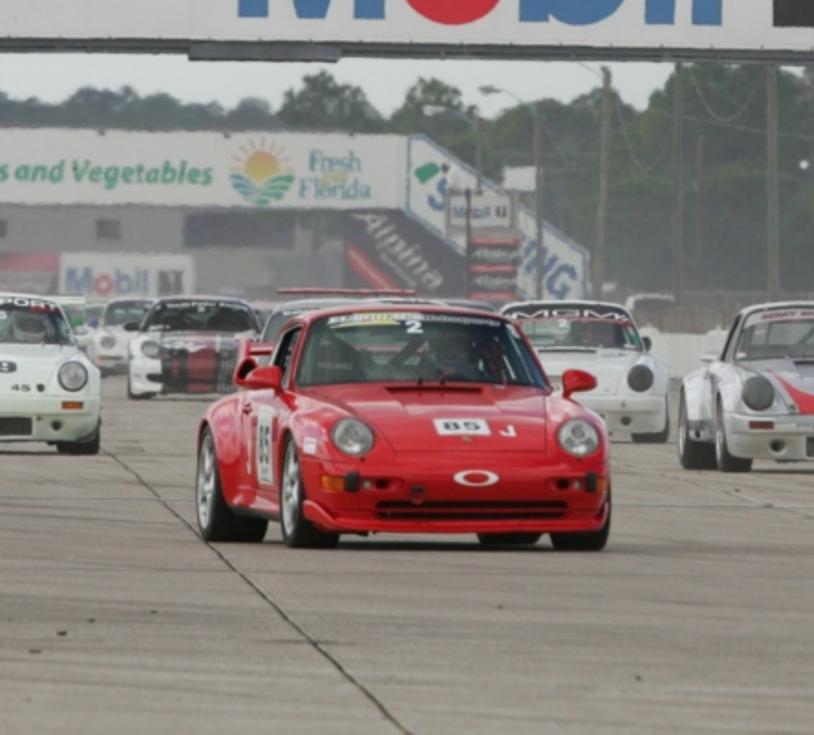

# 1996 993 Twin Turbo PCA Club Racing – J Class

VIN: WP0AC2991TS375204

#### 1996 993 Twin Turbo

54,xxx miles Guards Red

Litronic Headlights

Power Windows, locks and sunroof

Body in very good condition. Never any accidents

PCA J Class legal and very competitive

Recent lap times: Sebring 2.231, Road America 2.278, Road Atlanta 1.361