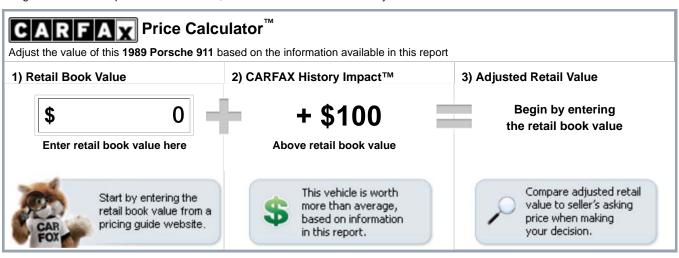

#### **CARFAX History Impact™**

Accidents, service records, number of owners and many other history factors can affect a vehicle's value. The CARFAX History Impact is a tool that analyzes millions of used car transactions to measure how the combination of all the information reported to CARFAX affects the value of a particular vehicle. The vehicle's retail book value plus the CARFAX History Impact will give you a more accurate measure of the vehicle's value. Use this tool, along with a vehicle inspection and test drive, to make a better decision about your next used car.