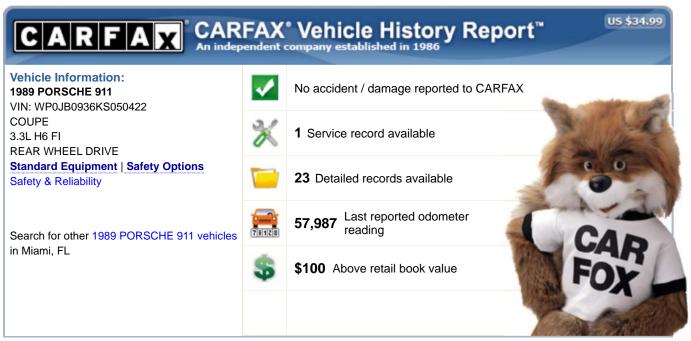

| Total Loss  No total loss reported to CARFAX.                                     | No Issues<br>Reported |
|-----------------------------------------------------------------------------------|-----------------------|
| Structural Damage  No structural damage reported to CARFAX.                       | No Issues<br>Reported |
| Airbag Deployment No airbag deployment reported to CARFAX.                        | No Issues<br>Reported |
| Odometer Check No indication of an odometer rollback.                             | No Issues Indicated   |
| Accident / Damage No accidents or damage reported to CARFAX.                      | No Issues<br>Reported |
| Manufacturer Recall Check with an authorized Porsche dealer for any open recalls. | No Recalls Reported   |
| Basic Warranty No data reported to CARFAX.                                        | No Data<br>Reported   |

| 08/12/1997 | 22,240 | Alaska<br>Motor Vehicle Dept.<br>Anchorage, AK<br>Title #2703113 | Title or registration issued                                                                                                                   |  |
|------------|--------|------------------------------------------------------------------|------------------------------------------------------------------------------------------------------------------------------------------------|--|
| 07/07/1998 |        | Alaska<br>Motor Vehicle Dept.<br>Anchorage, AK<br>Title #2895076 | Title or registration issued<br>Loan or lien reported                                                                                          |  |
| 08/10/1999 | 30,767 | Alaska<br>Inspection Station<br>Anchorage, AK                    | Passed emissions inspection                                                                                                                    |  |
| 07/25/2001 |        | Alaska<br>Motor Vehicle Dept.<br>Title #3567528                  | Title or registration issued                                                                                                                   |  |
| 09/18/2001 | 36,459 | Service Facility<br>Bangor, CA                                   | Vehicle serviced                                                                                                                               |  |
| 09/18/2001 |        | California<br>Inspection Station<br>Chico, CA                    | Passed emissions inspection                                                                                                                    |  |
| 09/03/2003 |        | Alaska<br>Motor Vehicle Dept.<br>Anchorage, AK                   | Registration updated when owner moved the vehicle to a new location                                                                            |  |
| 10/24/2005 |        | Dealer Inventory                                                 | Vehicle offered for sale                                                                                                                       |  |
| 02/15/2006 | 52,235 | California<br>Inspection Station                                 | Passed emissions inspection                                                                                                                    |  |
| 03/08/2006 |        | California<br>Motor Vehicle Dept.<br>Scotts Valley, CA           | Title issued or updated New owner reported Loan or lien reported                                                                               |  |
| 11/29/2006 | 57,128 | Dealer Inventory                                                 | Vehicle offered for sale                                                                                                                       |  |
| 12/01/2006 | 57,169 | California<br>Inspection Station                                 | Passed emissions inspection                                                                                                                    |  |
| 12/01/2006 | 57,175 | California<br>Motor Vehicle Dept.<br>San Jose, CA                | Title issued or updated Dealer took title of this vehicle while it was in inventory Registered as personal lease vehicle Loan or lien reported |  |
| 12/14/2006 |        | Dealer Inventory                                                 | Vehicle sold                                                                                                                                   |  |
| 09/30/2008 | 57,952 | Dealer Inventory                                                 | Vehicle offered for sale                                                                                                                       |  |
| 10/01/2008 |        | Online Listing                                                   | Vehicle offered for sale                                                                                                                       |  |
| 11/25/2008 | 57,976 | California<br>Inspection Station                                 | Passed emissions inspection                                                                                                                    |  |
| 12/03/2008 | 57,987 | Florida<br>Motor Vehicle Dept.<br>Miami, FL<br>Title #0101775328 | Vehicle purchase reported Title issued or updated New owner reported Vehicle color noted as White                                              |  |
| 07/30/2009 |        | Florida<br>Motor Vehicle Dept.<br>Miami, FL<br>Title #0101775328 | Registration issued or renewed<br>Registered as personal lease vehicle<br>Vehicle color noted as White                                         |  |
| 07/12/2010 |        | Florida<br>Motor Vehicle Dept.<br>Miami, FL<br>Title #0101775328 | Registration issued or renewed<br>Registered as personal lease vehicle<br>Vehicle color noted as White                                         |  |
| 05/31/2011 |        | Florida<br>Motor Vehicle Dept.<br>Miami, FL<br>Title #0101775328 | Registration issued or renewed<br>Registered as personal lease vehicle<br>Vehicle color noted as White                                         |  |