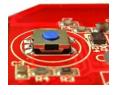

#### Clicker button

We installed a raised clicker so that it's easier & more accurate to press the fob. This prevents premature wear and tear on the remote's PCB to enhance durability.