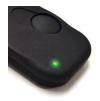

## Battery charge level monitoring

The software inside the fob checks the battery's charge level.

When charge is low the LED blinks green so that you know it's time to change the battery.

This way there won't be unfortunate surprises that may prevent you from starting the car.