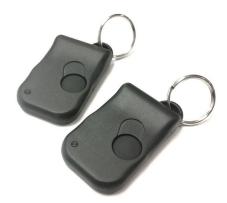

# **Upgraded 993 Key Fob Remotes**

Our upgraded Porsche 993 Key Fobs dramatically improves the most important aspects of the remote experience. It introduces advanced and new keyless transmitter technology. The most intelligent software and battery life ever in an Porsche Remote. But it keeps the original design to hold the car's classic appeal and value.

- Completely redesigned
- Intelligent transmitter
- Longer battery lifetime
- Battery charge level monitoring
- Clicker button made for accuracy
- Designed for 100% compatibility