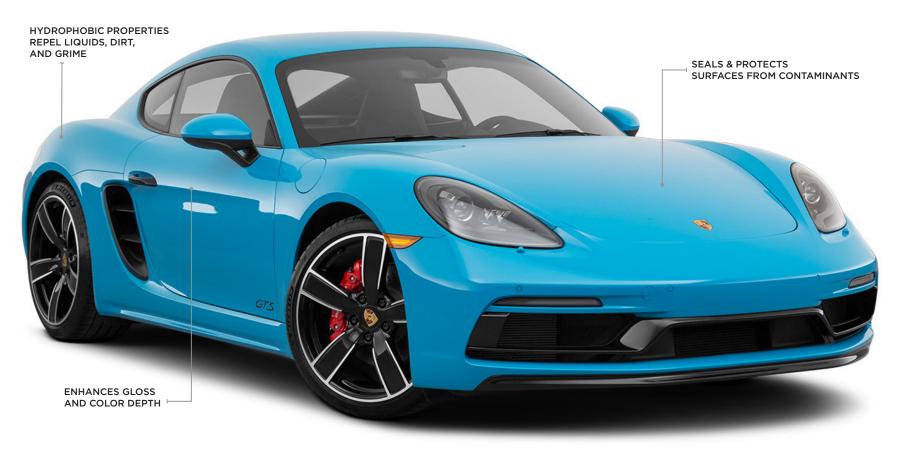

# FUSION PLUST

FUSION PLUS bonds at the molecular level to seal and protect surfaces from environmental contaminants, harmful UV rays, and insect acids. FUSION PLUS also provides resistance to light scratches and fading. Its hydrophobic properties repel dirt and liquids, making surfaces easier to clean. Backed by a comprehensive warranty.