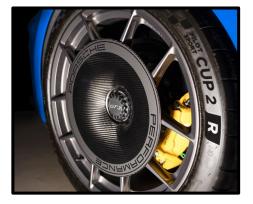

#### Lightweight wheel set\*/\*\*

Lightweight wheel set (-7,3 kg) in 9,5 x 20 offset 46 + 12 x 21 offset 45, available in Brilliant Silver, Black (satin-gloss), Dark Silver, Neodyme

\* Also available as a single component. \*\* Option