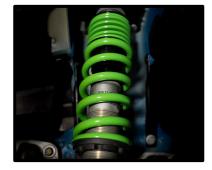

#### Coilover kit\*

4-way adjustable shocks with aluminium shock bodies, including front and rear top mounts and lift adaptation