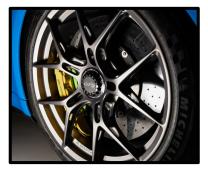

#### Lightweight wheel set\*/\*\*

Lightweight wheel set (-7,3 kg) in 9,5 x 20 offset 46 + 12 x 21 offset 45, available in Brilliant Silver, Black (satin-gloss), Dark Silver, Neodyme

\* Also available as a single component. \*\* Option