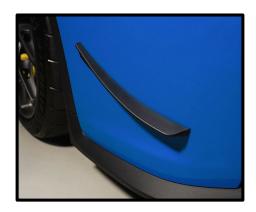

## Manthey Performance-Kit / Porsche 911 GT3 Aero-Kit

Air guide element

Air guide part for optimised downforce

Flaps

Air guide part for optimised downforce

Front lip

Air guide part for optimised downforce

\* Also available as a single component. \*\* Option

## Manthey Performance-Kit / Porsche 911 GT3 Aero-Kit