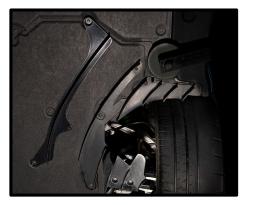

## Manthey Performance-Kit / Porsche 911 GT3 Suspension, Brake & Wheels

#### Coilover kit\*

4-way adjustable shocks with aluminium shock bodies, including front and rear top mounts and lift adaptation

#### Braided brake line set\*

Brake line set with a layer of stainless-steel woven braid for better pedal response