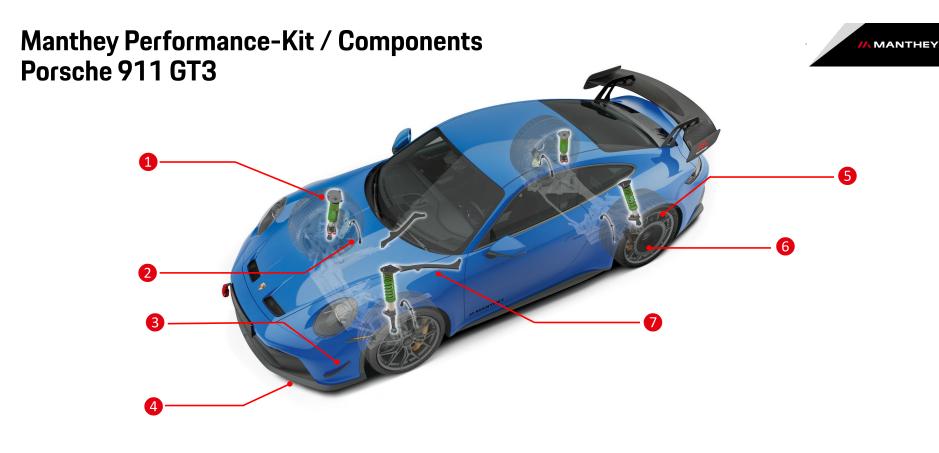

04.2023 Porsche Tequipment

| 1 Coilover Kit          | 2 Braided Brake Line Set | 3 Flaps             | 4 Front Lip |
|-------------------------|--------------------------|---------------------|-------------|
| 5 Lightweight Wheel Set | 6 Carbon Aero Disc       | 7 Air Guide Element |             |