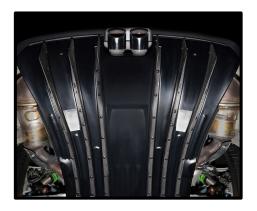

#### Carbon rear wing incl. end plates

Reinforced wing with optimised downforce and larger end plates

Diffusor

Downforce optimized rear underbody floor

\* Also available as a single component. \*\* Option