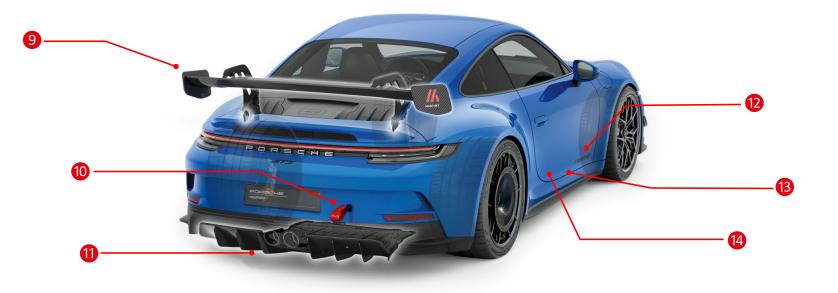

### Manthey Performance-Kit / Components Porsche 911 GT3

| 9 Carbon Rear Wing incl. End Plates | 10 Tow Lug            | 11 Diffusor | 12 Manthey Decal Set |
|-------------------------------------|-----------------------|-------------|----------------------|
| 13 Door Sill Trim                   | 14 LED Door Projector |             |                      |
|                                     |                       |             |                      |
|                                     |                       |             |                      |