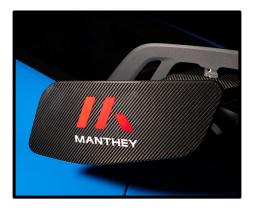

### LED door projector

Door projectors with Manthey logo

Tow lug\*

Front and rear tow lugs for trackday use