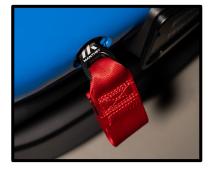

#### Door sill trim

Carbon door sill guards with illuminated Manthey logo

\* Also available as a single component. \*\* Option

04.2023 Porsche Tequipment