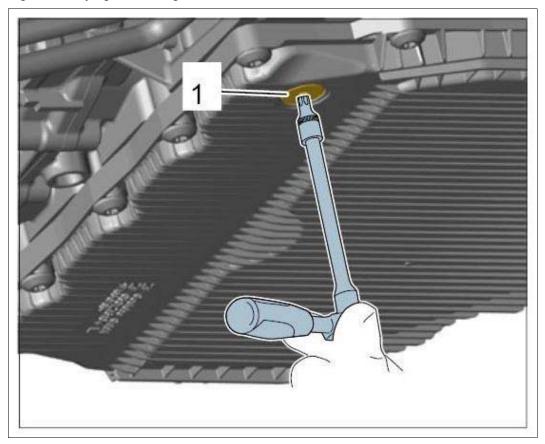

- WARNING: Hot fluid
  - Danger of scalding
- → Let the fluid cool down.
- → Wear personal protective gear.
  - 1. Drain ATF.
    - 1. 1.1. Unscrew ATF drain plug -1- and drain ATF.
    - 2. 1.2. Screw in and tighten new drain plug -1- .

Tightening torque 15 Nm (11 ftlb.) +3 Nm (+2 ftlb.)

Fig 1: Identifying Drain Plug

WM 370255 CHANGING ATF (CLUTCH FLUID) (EXCEPT CARRERA "EDITION", CARRERA CABRIOLET "EDITION", TURBO, TURBO S, CARRERA 4 "EDITION", TURBO CABRIO, TURBO S CABRIO, CARRERA 4 CABRIOLET "EDITION", GT3) > ADDING ATF (CLUTCH FLUID)