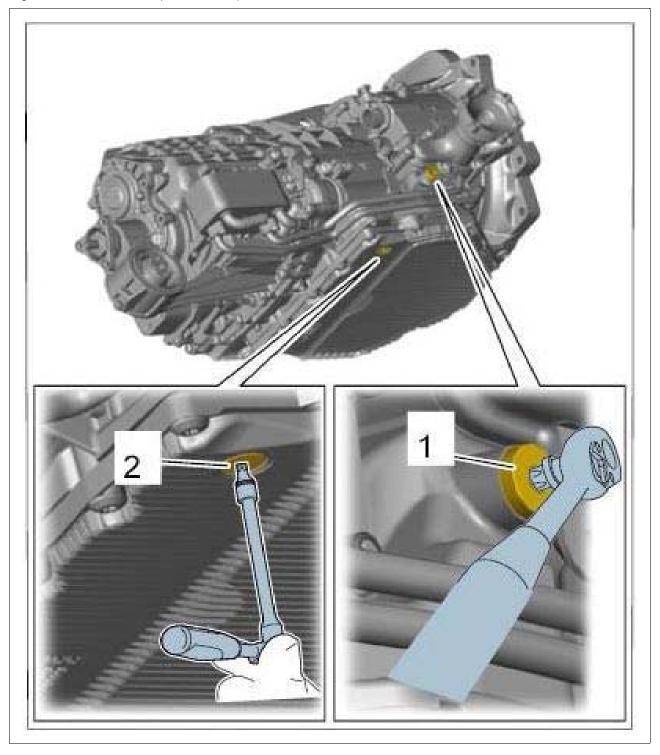

- 1. Filler screw
- 2. Drain plug

WM 370255 CHANGING ATF (CLUTCH FLUID) (EXCEPT CARRERA "EDITION", CARRERA CABRIOLET "EDITION", TURBO, TURBO S, CARRERA 4 "EDITION",

- WARNING: Hot fluid
  - Danger of scalding
- → Let the fluid cool down.
- → Wear personal protective gear.
  - 1. Drain ATF.
    - 1. 1.1. Unscrew ATF drain plug -1- and drain ATF.
    - 2. 1.2. Screw in and tighten new drain plug -1- .

## 2. 1.2. Unscrew filler screw -1- .

Fig 3: Tightening Oil Filler Screw

- 3. 1.3. Fill in ATF at the filler bore using **manual metering pumps**, **Porsche set WE** 1372 until ATF emerges.
- 4. 1.4. Tighten filler screw slightly.
- 2. Get the Porsche Doppelkupplung (PDK) ready and check ATF level.
  - ightarrow 370235 CHECKING AND TOPPING UP ATF (CLUTCH FLUID) .