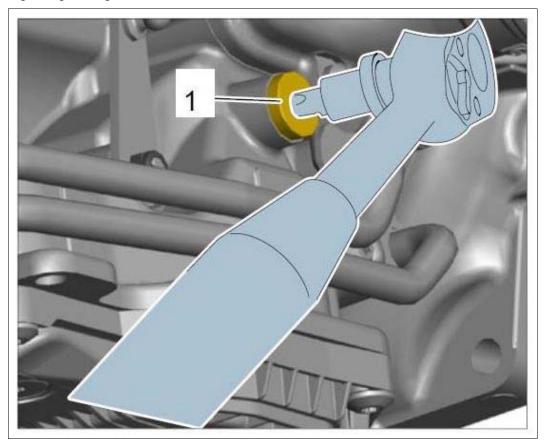

## 2. 1.2. Unscrew filler screw -1- .

Fig 3: Tightening Oil Filler Screw

- 3. 1.3. Fill in ATF at the filler bore using **manual metering pumps**, **Porsche set WE** 1372 until ATF emerges.
- 4. 1.4. Tighten filler screw slightly.
- 2. Get the Porsche Doppelkupplung (PDK) ready and check ATF level.
  - ightarrow 370235 CHECKING AND TOPPING UP ATF (CLUTCH FLUID) .