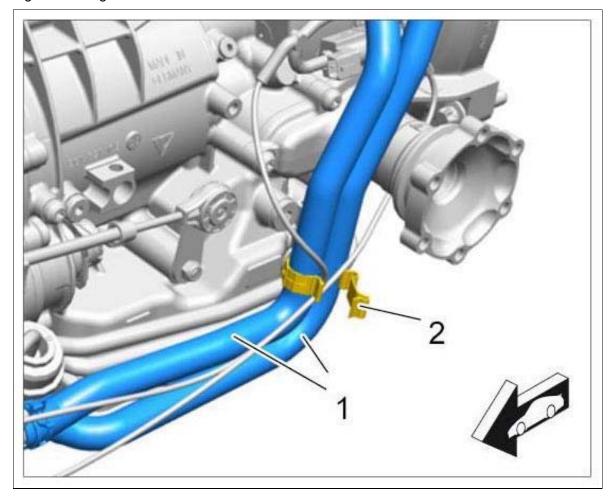

#### Information

Only use oil approved by Porsche in the Porsche Doppelkupplung (PDK).

- 1. Fill in ATF.
  - 1. 1.1. Unclip coolant hoses -1- from the hose holder -2- .

Fig 1: Loosening Coolant Hoses