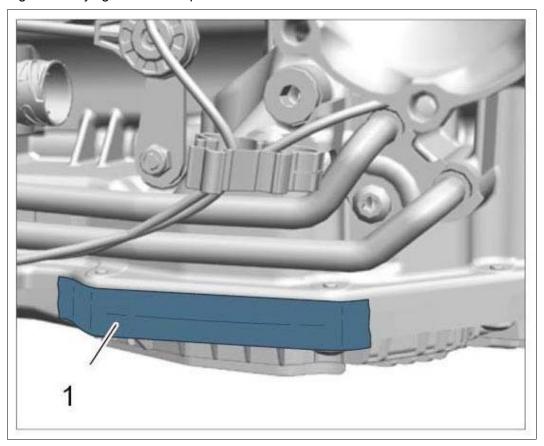

### Information

Affix adhesive tape **-1-** to the area between the transmission housing and ATF pan to prevent dirt from getting into the oil pan.

Fig 2: Identifying Adhesive Tape On Transmission