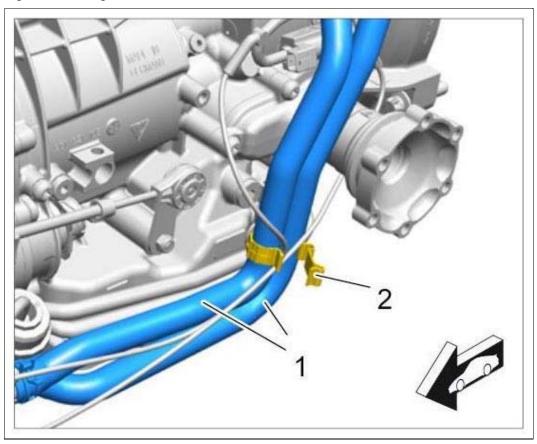

Carefully clean the transmission housing and ATF pan.

5. Clip coolant hoses -1- into the hose holder -2- .

Fig 5: Securing Coolant Hoses

Courtesy of PORSCHE CARS NORTH AMERICA, INC.

6. Switch off engine.

WM 370235 CHECKING AND TOPPING UP ATF (CLUTCH FLUID) (EXCEPT CARRERA "EDITION", CARRERA CABRIOLET "EDITION", CARRERA 4 "EDITION", CARRERA 4 CABRIOLET "EDITION") > SUBSEQUENT WORK