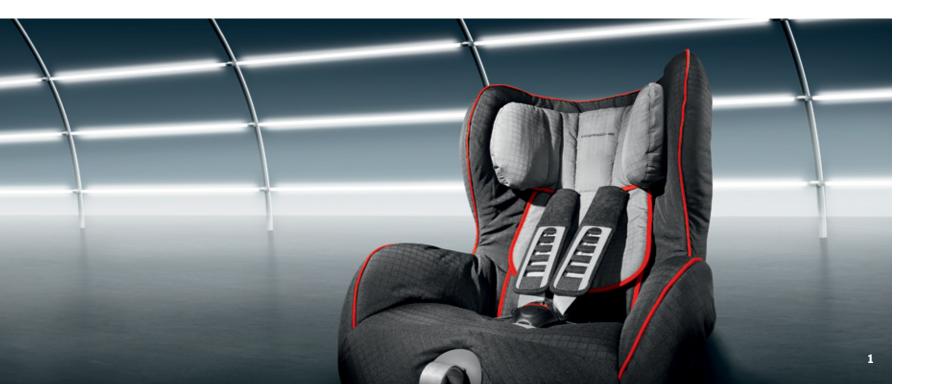

<sup>2</sup> Also available as Porsche Junior Plus Seat ISOFIT. ISOFIX/ISOFIT is a secure and user-friendly child seat mounting system that rigidly attaches the child seat to the vehicle.

Model: Porsche Junior Seat ISOFIX G 1 Group: Weight: 9 to 18 kg approx. 9 months to 4 years