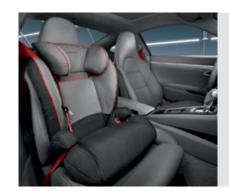

## [1] Porsche child seats Porsche child seats meet strict safety standards. Specially designed, tested and approved for Porsche cars, they provide protection and comfort to passengers up to 12 years of age. The fabrics are breathable, hypoallergenic and easy to clean with a removable and washable

cover in black and grey with a contrasting red trim. The Porsche child seats can be fixed conveniently and safely on the passenger seat using a preparation kit or the three-point belt system. For increased safety, the Porsche Baby Seat and Porsche Junior Seat ISOFIX have an independent five-point belt system.

The use of a child seat on the passenger seat is permitted only in conjunction with child seat preparation. Child seats must not be used with the Sports bucket seats.

<sup>1</sup> Separate ISOFIX base option.