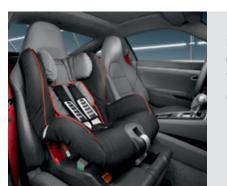

## [1] Porsche child seats Porsche child seats meet strict safety standards. Specially designed, tested and approved for Porsche cars, they provide protection and comfort to passengers up to 12 years of age. The fabrics are breathable, hypoallergenic and easy to clean with a removable and washable

cover in black and grey with a contrasting red trim. The Porsche child seats can be fixed conveniently and safely on the passenger seat using a preparation kit or the three-point belt system. For increased safety, the Porsche Baby Seat and Porsche Junior Seat ISOFIX have an independent five-point belt system.

The use of a child seat on the passenger seat is permitted only in conjunction with child seat preparation. Child seats must not be used with the Sports bucket seats.

<sup>1</sup> Separate ISOFIX base option.