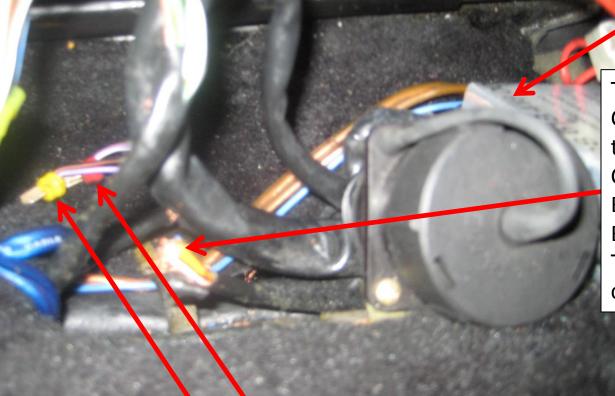

## **Under passenger cover (below Hatch opening switch)**

**Cooling Fans Control Unit** 

These wires run from the
Console and are not connected
to anything on both ends.
Colors are White, Green, Yellow,
Brown, then two thin wires
Blue and Red.
They are "surrounded" by a
copper mesh

These connectors are not connected to anything. Each has two wires.

One connector is Yellow with Purple and Brown + Black wires

The other connector is a Red one with Purple + White and Purple +Brown wires

I suspect they were originally used to connect speakers to the Amplifier (which was supposed to be in this area?). The PO have installed a modern amplifier at the back, and has some wires from this area connected to it (see blue "speaker type" wires).