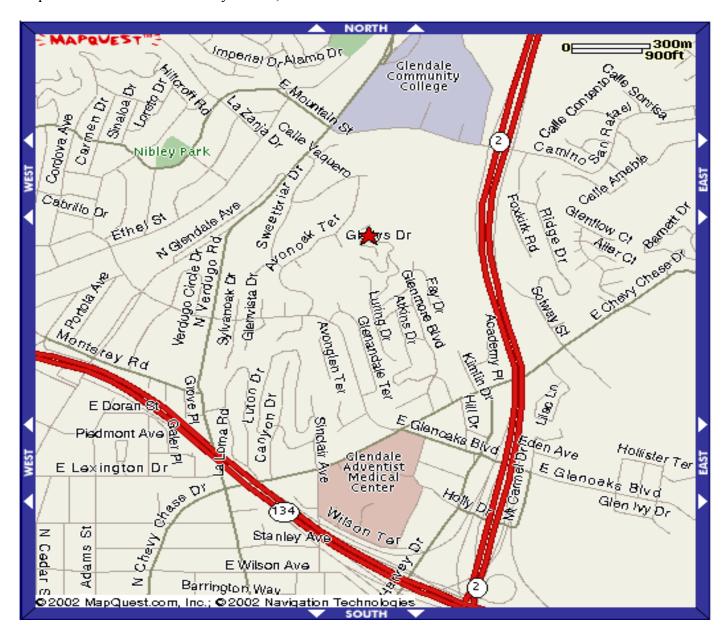

## From the 134 (Ventura) Freeway:

Exit at HARVEY and go NORTH (uphill) to Left on GLENOAKS (traffic light) to past CHEVY CHASE and up the hill to STOP, then Right on AVONOAK to second right and Right on FURMAN, straight through the cul-desac and UP THE FAR DRIVEWAY to meet the west end of GLADYS DRIVE.

Continue 0.2 miles on GLADYS DRIVE to Left at the Black Sliding Gate.

Using the panel phone at the gate, dial "#1718", wait for response and gate open.

Continue to 1718 GLADYS DR.,

Third house on the right after you crest the ridge.

## From the 2 (Glendale) Freeway:

Exit at HOLLY and go WEST across the freeway to Right on HARVEY, to

Left on GLENOAKS (traffic light) to past CHEVY CHASE and up the hill to STOP, then Right on AVONOAK to second right and Right on FURMAN, straight through the cul-de-sac and UP THE FAR DRIVEWAY to meet the west

end of GLADYS DRIVE.
Continue 0.2 miles on GLADYS DRIVE to
LEFT at the Black Sliding Gate.

Using the panel phone at the gate, dial "#1718", wait for response and gate open.

Continue to 1718 GLADYS DR.,

Third house on the right after you crest the ridge.