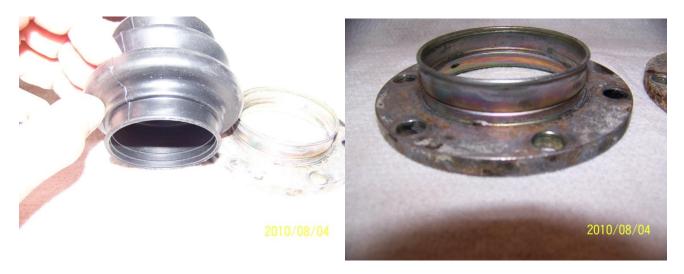

CV kit PN 928 332 922 01 contains Boot PN 901 332 293 12 and fits old type shaft wheel and transaxle side flange as pictured (used on shaft with bolt on type ends). Flange boot mating surface is smooth with small groove near base. Boot inner mating surface is smooth (two small ribs). Each shaft requires 4 gaskets, 2 per each end (1 between flange and bearing unit, 1 between bearing unit and wheel/ transaxle mounts).

Boot large end opening stretches enough to fit over flange.

CV kit PN 928 332 924 01 contains boot PN 928 332 293 02 and fits new type shaft (one welded end, one bolted end) wheel and transaxle side flange as pictured. Flange has groove and boot has raised area on inner lip. Flange design is same on both the bolted and welded end. Each shaft requires 2 gaskets (1 between flange and bearing unit and 1 between bearing unit and wheel / transaxle mount).