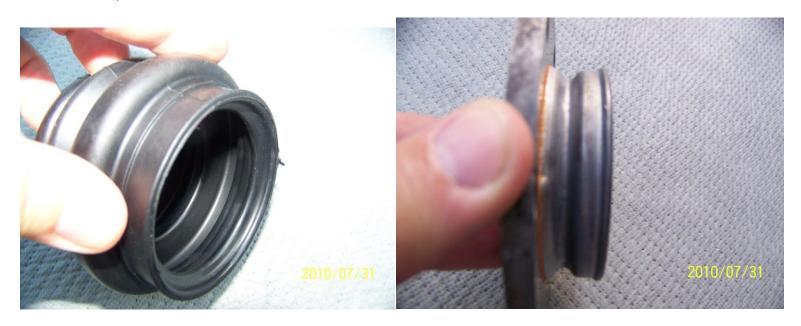

Boot large end opening stretches enough to fit over flange.

CV kit PN 928 332 924 01 contains boot PN 928 332 293 02 and fits new type shaft (one welded end, one bolted end) wheel and transaxle side flange as pictured. Flange has groove and boot has raised area on inner lip. Flange design is same on both the bolted and welded end. Each shaft requires 2 gaskets (1 between flange and bearing unit and 1 between bearing unit and wheel / transaxle mount).