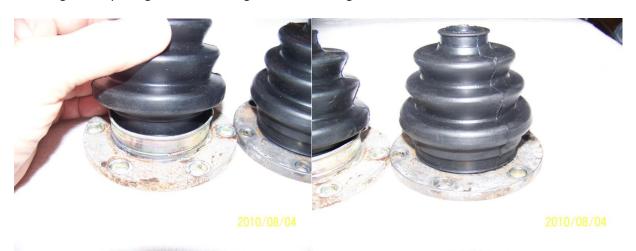

Boot large end opening stretches enough to fit over flange.

CV kit PN 928 332 924 01 contains boot PN 928 332 293 02 and fits new type shaft (one welded end, one bolted end) wheel and transaxle side flange as pictured. Flange has groove and boot has raised area on inner lip. Flange design is same on both the bolted and welded end. Each shaft requires 2 gaskets (1 between flange and bearing unit and 1 between bearing unit and wheel / transaxle mount).