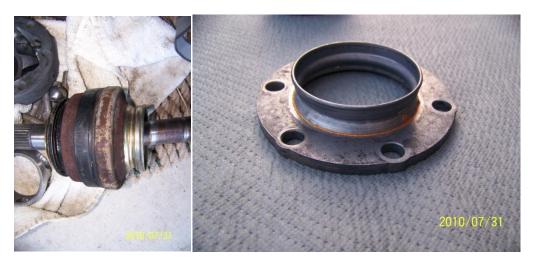

CV kit PN 928 332 922 01 contains Boot PN 901 332 293 12 and fits old type shaft wheel and transaxle side flange as pictured (used on shaft with bolt on type ends). Flange boot mating surface is smooth with small groove near base. Boot inner mating surface is smooth (two small ribs). Each shaft requires 4 gaskets, 2 per each end (1 between flange and bearing unit, 1 between bearing unit and wheel/ transaxle mounts).

Boot large end opening stretches enough to fit over flange.

CV kit PN 928 332 924 01 contains boot PN 928 332 293 02 and fits new type shaft (one welded end, one bolted end) wheel and transaxle side flange as pictured. Flange has groove and boot has raised area on inner lip. Flange design is same on both the bolted and welded end. Each shaft requires 2 gaskets (1 between flange and bearing unit and 1 between bearing unit and wheel / transaxle mount).