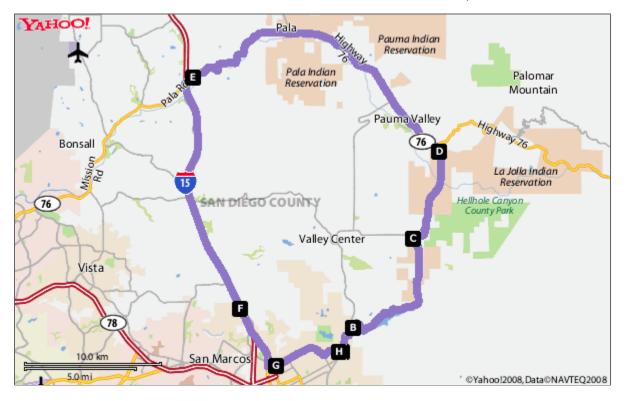

## Directions to 33.149573, -117.035778

Summary and Notes

A 33.149501, -117.032945 START

33.166028, -117.024105

33.226252, -116.975653

33.284676, -116.955054

33.334743, -117.152979

33.178564, -117.115385

33.140195, -117.086031

FINISH **m** 33.149573, -117.035778

Total Distance: 47.7 miles, Total Time: 1 hours 8 mins (approx.)

VAHOO! LOCAL

Add your notes here...

Distance

1. Starting at **33.149501,-117.032945** on **E VALLEY PKY** going go **0.8** mi toward HIDDEN TRAILS RD

2. Turn R on LAKE WOHLFORD RD

go **0.6** mi

go < **0.1** mi <sup>3.</sup> Arrive at **33.166028,-117.024105**, on the **R** 

Distance: 1.4 miles, Time: 2 mins

1. Starting at 33.166028,-117.024105 on LAKE WOHLFORD RD go **7.1** mi going toward OAKVALE RD

2. Arrive at **33.226252,-116.975653**, on the **R** go < **0.1** mi

Distance: 7.1 miles, Time: 10 mins

1. Starting at 33.226252,-116.975653 on N LAKE WOHLFORD go **0.1** mi **RD** going toward **STATION RD** 

go **4.7** mi 2. Turn R on VALLEY CENTER RD(CR-S6)

3. Arrive at **33.284676,-116.955054**, on the go < **0.1** mi

Distance: 4.8 miles, Time: 7 mins

1. Starting at 33.284676,-116.955054 on VALLEY CENTER RD go 0.3 mi going toward HIGHWAY 76

2. Bear **(1)** on **CA-76** go **15.2** mi

go < **0.1** mi <sup>3.</sup> Arrive at **33.334743,-117.152979**, on the **1** 

Distance: 15.5 miles, Time: 21 mins

1. Starting at 33.334743,-117.152979 on PALA RD go **0.6** mi

go **11.3** mi <sup>2.</sup> Turn **(I)** to take ramp onto **I-15 S** 

3. Arrive at **33.178564,-117.115385**, on the **R** go < **0.1** mi

Distance: 11.8 miles, Time: 12 mins

| 1. Starting at 33.178564,-117.115385 on ESCONDIDO FWY       | go <b>1</b> mi        |
|-------------------------------------------------------------|-----------------------|
| 2. Take the CENTRE CITY PARKWAY exit onto N CENTRE CITY PKY | go <b>2.1</b> mi      |
| 3. Turn  on <b>W EL NORTE PKY</b>                           | go <b>0.5</b> mi      |
| 4. Turn R on N IVY ST                                       | go <b>0.1</b> mi      |
| 5. Turn R on BANYAN WAY                                     | go <b>&lt; 0.1</b> mi |
| 6. Arrive at <b>33.140195,-117.086031</b> , on the <b>R</b> | go <b>&lt; 0.1</b> mi |

Distance: 3.6 miles, Time: 7 mins

|       | arting at 33.140195,-117.086031 on BANYAN WAY going ward N IVY ST | go <b>&lt; 0.1</b> mi |
|-------|-------------------------------------------------------------------|-----------------------|
| 2. Tu | urn <b>()</b> on <b>N IVY ST</b>                                  | go <b>0.1</b> mi      |
| 3. Tu | urn R on E EL NORTE PKY                                           | go <b>2</b> mi        |
| 4. Co | ontinue on N CITRUS AVE                                           | go <b>0.5</b> mi      |
| 5. Tu | ırn 🕒 on E WASHINGTON AVE                                         | go <b>0.8</b> mi      |
| 6. Ar | rive at <b>33.149573,-117.035778,</b> on the <b>R</b>             | go <b>&lt; 0.1</b> mi |

Distance: 3.4 miles, Time: 9 mins

Total Distance: 47.7 miles, Total Time: 1 hours 8 mins (approx.)

When using any driving directions or map, it's a good idea to do a reality check and make sure the road still exists, watch out for construction, and follow all traffic safety precautions. This is only to be used as an aid in planning.